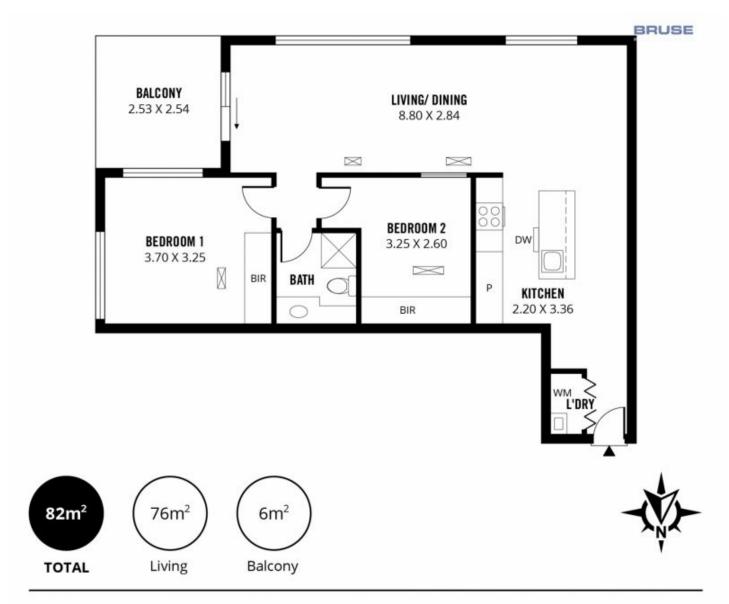

## 2 📭 1 🖺 1 🗬

Price : \$ 460,000 Building Size : 82 sqm

View : https://www.bruse.com.au/sale/sa/adelai

de/adelaide/residential/apartment/77193

13

Toby Shipway 8413 8181

Scale in metres. This drawing is for illustration purposes only. All measurements are approximate and details intended to be relied upon should be independently verified. **Produced by The Fotobase Group**