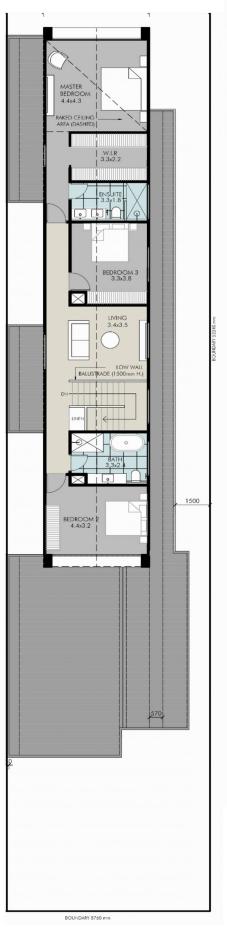

lah Park SA

FRAMING UP NOW - Making it easier to see the rooms sizes on the lower level

Agent on site to give a booklet with full specifications and floorplans.

Open times this Weekend! Saturday 18th 12:30pm - 12:45pm Sunday 19th 2:30pm - 2:45pm

Dwelling 1 SOLD, Only one remaining.

**Building Construction Started!** 

This architecturally designed home is being constructed by PRECINCT ONE BUILDING COMPANY. Construction completion November 2024.

4 🖳 3 🖺 2 😭

Price : CONTACT AGENT

**Building Size**: 320 sqm **Land Size**: 467.3 sqm

View : https://www.bruse.com.au/sale/sa/easter n-suburbs/beulah-park/residential/house

/7717112



Bevan Bruse 08 8431 8181



Theon Bruse 08 8431 8181

## **SITE PLAN**



Solap Street



Osborn Avenue

## BRUSE

## Total House Size: 320m<sup>2</sup>