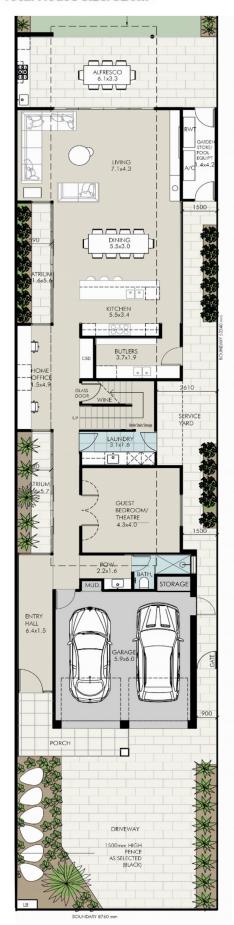

eulah Park SA

FRAMING UP NOW - Making it easier to see the rooms sizes on the lower level

Agent on site to give a booklet with full specifications and floorplans.

Open times this Weekend! Saturday 18th 12:30pm - 12:45pm Sunday 19th 2:30pm - 2:45pm

Dwelling 1 SOLD, Only one remaining.

**Building Construction Started!** 

This architecturally designed home is being constructed by PRECINCT ONE BUILDING COMPANY. Construction completion November 2024.

4 🖳 3 🖺 2 😭

Price : CONTACT AGENT

**Building Size**: 320 sqm **Land Size**: 467.3 sqm

View : https://www.bruse.com.au/sale/sa/easter n-suburbs/beulah-park/residential/house

/7717112



Bevan Bruse 08 8431 8181



Theon Bruse 08 8431 8181

## **SITE PLAN**



Solap Street



Osborn Avenue

## BRUSE

## Total House Size: 320m<sup>2</sup>