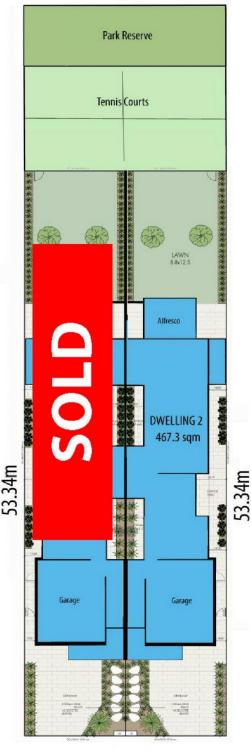

Dwelling 1 SOLD, Only one remaining.

**Building Construction Started!** 

This architecturally designed home is being constructed by PRECINCT ONE BUILDING COMPANY. Construction completion November 2024.

4 🖳 3 🖺 2 😭

Price : CONTACT AGENT

**Building Size**: 320 sqm **Land Size**: 467.3 sqm

View : https://www.bruse.com.au/sale/sa/easter n-suburbs/beulah-park/residential/house

/7717112

Bevan Bruse 08 8431 8181

Theon Bruse 08 8431 8181

## **SITE PLAN**

Solap Street

Osborn Avenue