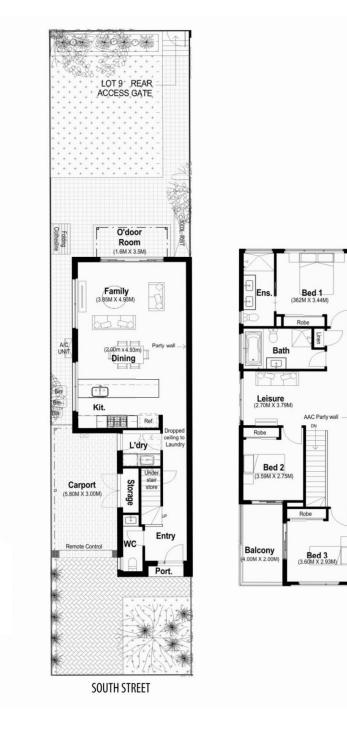

## **42C South Street**

Total Land Size: 200m<sup>2</sup> Total House Size: 180.89m<sup>2</sup> Price:\$785,000

N