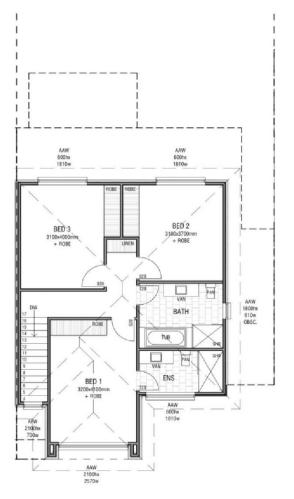

## **Residence 2**

BRUSE

## Total House Size: 178.90m<sup>2</sup> Price: \$685,000

DWELLING 2

NOTE: THIS PLAN/DOCUMENT IS FOR ILLUSTRATION PURPOSES ONLY. ALL DIMENSIONS ARE APPROXIMATE. WHILE EVERY ENDEAVOUR HAS BEEN MADE TO VERIFY THE CORRECT DETAILS NEITHER THE VENDOR, THE AGENT, NOR THE DESIGNER ACCEPT LIABILITY FOR ERROR OR OMISSION.