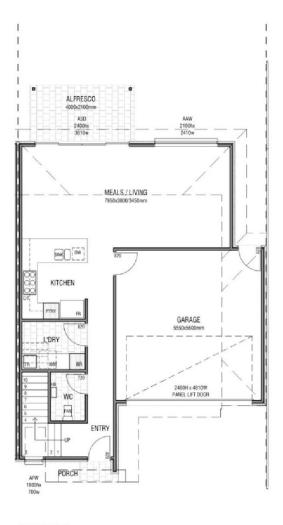

## **Residence 2**

BRUSE

## Total House Size: 178.90m<sup>2</sup> Price: \$685,000

DWELLING 2

NOTE: THIS PLAN/DOCUMENT IS FOR ILLUSTRATION PURPOSES ONLY. ALL DIMENSIONS ARE APPROXIMATE. WHILE EVERY ENDEAVOUR HAS BEEN MADE TO VERIFY THE CORRECT DETAILS NEITHER THE VENDOR, THE AGENT, NOR THE DESIGNER ACCEPT LIABILITY FOR ERROR OR OMISSION.