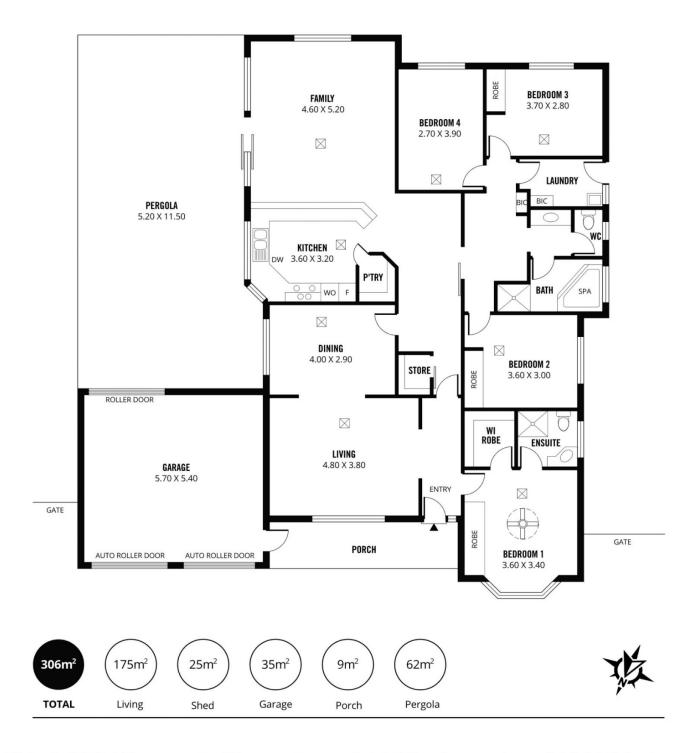

THIS IS A VERY SPECIAL HOME. BUYERS, WE HIGHLY RECOMMEND YOU SEE THIS ONE.

This single level very well-built home is generous in size with over 300m2 of home. Even the land value is exceptional with 710m2 of land with a wide frontage as well. A home that would be a blessing to live in and also one that will see excellent capital growth due to its uniqueness.

This floorplan is for illustration purposes only and all measurements are approximate. Any fixtures shown may not necessarily be included in the sale contract and is essential that any queries are directed to the agent. Any information that is intended to be relied upon, should be independently verified. Nether the agent, vendor or contracted illustrators take any responsibility of any omission, wrongful inclusion or topographical error which may occur in this drawing as it is an artistic impression only. While every endeavor has been made to verify the correct details in the publication, neither the agent, vendor nor contracted typesetter accept liability for any error or omission.