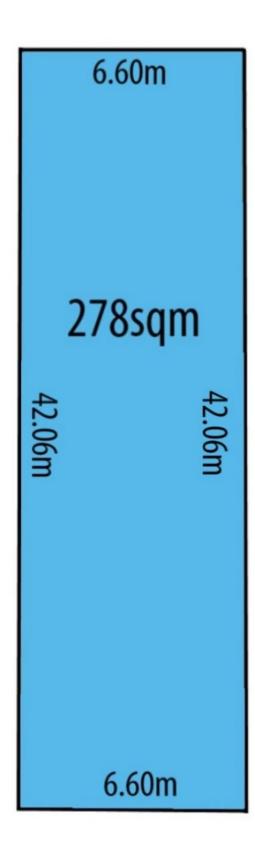

3 📭 1 🔓 2 😭

**Price** : \$ 671,000 **Land Size** : 278 sqm

View : https://www.bruse.com.au/sale/sa/south-sou

th-east-suburbs/north-plympton/residential/h ouse/7711933

Theon Bruse 08 8431 8181

Bevan Bruse 08 8431 8181