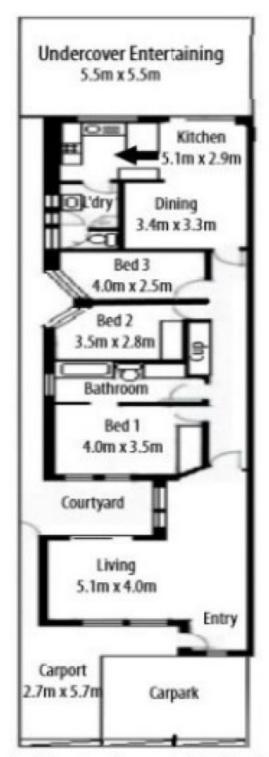

Very special location. Directly opposite a lovely park area and only a short walk to Rex Jones Playground and a choice of many shops, cafes and entertainment hubs to help keep your family busy.

Cleverly designed with 2 separate living spaces. To the

3 📭 1 🔓 2 😭

**Price** : \$ 671,000 **Land Size** : 278 sqm

View : https://www.bruse.com.au/sale/sa/south-sou

th-east-suburbs/north-plympton/residential/h ouse/7711933

Theon Bruse 08 8431 8181

Bevan Bruse 08 8431 8181

This floorplan is for illustration purposes only and all measurements are approximate. Any fixtures shown may not necessarily be included in the sale contract and is essential that any queries are directed to the agent. Any information that is intended to be relied upon, should be independently verified. Nether the agent, vendor or contracted illustrators take any responsibility of any omission, wrongful inclusion or topographical error which may occur in this drawing as it is an artistic impression only. While every endeavor has been made to verify the correct details in the publication, neither the agent, vendor nor contracted typesetter accept liability for any error or omission.