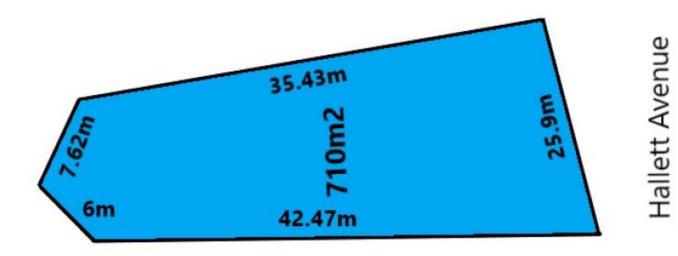

Land size 710m<sup>2</sup> with 25.09m frontage (in capacity)

The wonderful home includes an entrance hallway which leads to the open -plan living, dining and kitchen area. This very generous room is ideally set up for the lifestyle 2023.