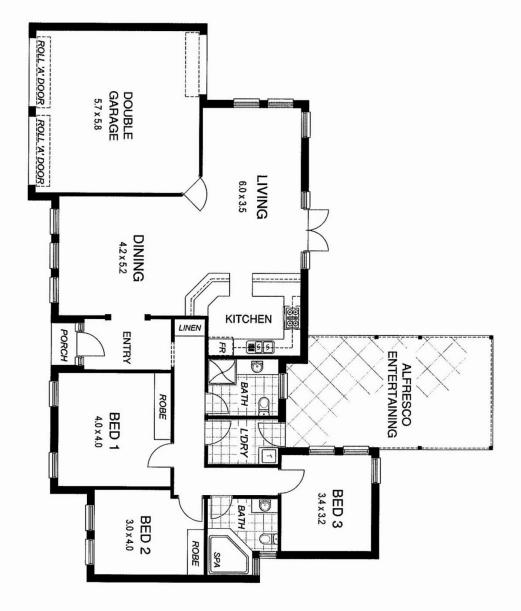

Land size 710m<sup>2</sup> with 25.09m frontage (in capacity)

The wonderful home includes an entrance hallway which leads to the open -plan living, dining and kitchen area. This very generous room is ideally set up for the lifestyle 2023.

The home also has three very good-sized bedrooms two with built in robes and two-bathroom facilities. The bathrooms are both excellent rooms with quality fixtures

## 3 🛤 2 🚰 2 🚘

| Price | :\$1,085,000 |
|-------|--------------|
|       |              |

Land Size : 710 sqm View : https://www

: https://www.bruse.com.au/sale/sa/eastern-s uburbs/tranmere/residential/house/7706269