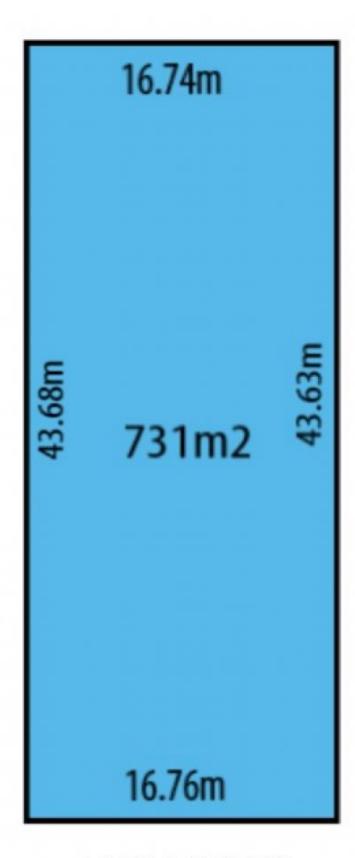

THIS HOME WAS BUILT IN 1984 AND IS ON LAND OF 731SQM 16.76M2 x 43.63 m2.

The opportunity to purchase this home is rare. Buyers understand it is very sought after location.

The generous home comprises a wonderful entrance hallway that leads to the very large formal sitting room to the front of the residence. Stepping down to a very formal