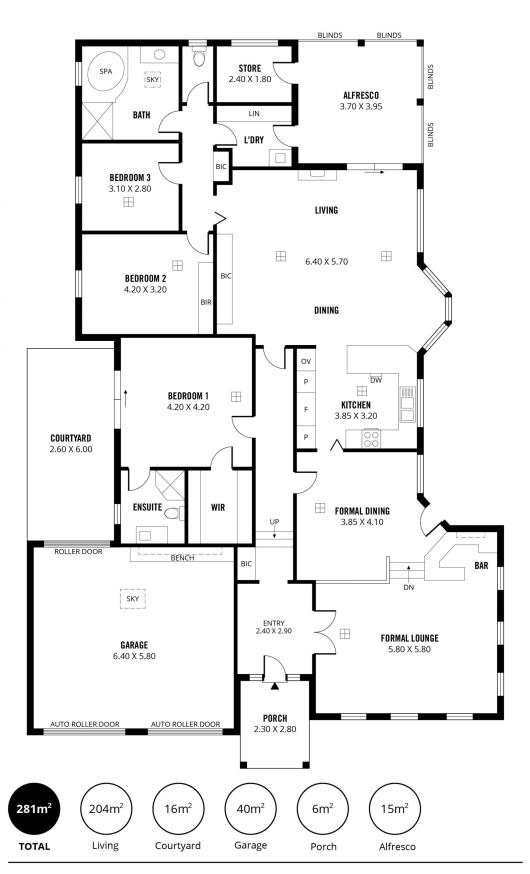

THIS HOME WAS BUILT IN 1984 AND IS ON LAND OF 731SQM 16.76M2 x 43.63 m2.

The opportunity to purchase this home is rare. Buyers understand it is very sought after location.

The generous home comprises a wonderful entrance hallway that leads to the very large formal sitting room to the front of the residence. Stepping down to a very formal