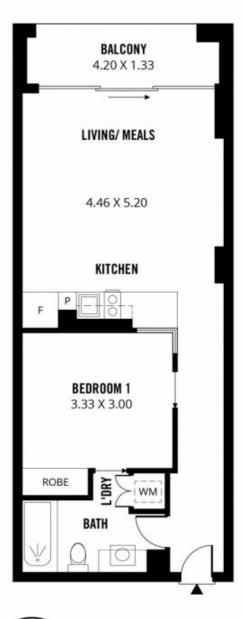

## 1 🖰 1 📇

Price : \$ 300,000 Building Size : 59 sqm

View : https://www.bruse.com.au/sale/sa/adelai de/adelaide/residential/apartment/76866

**Toby Shipway 8413 8181** 

Scale in metres. This drawing is for illustration purposes only. All measurements are approximate and details intended to be relied upon should be independently verified. **Produced by The Fotobase Group**