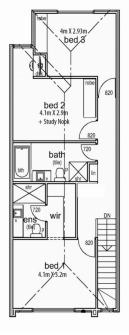

## **Residence 4**

Total House Size: 162m<sup>2</sup>

**GROUND FLOOR PLAN** 

UPPER FLOOR PLAN