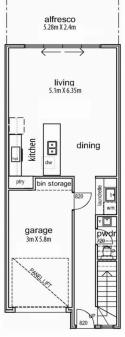

## **Residence 4**

Total House Size: 162m<sup>2</sup>

**GROUND FLOOR PLAN** 

UPPER FLOOR PLAN