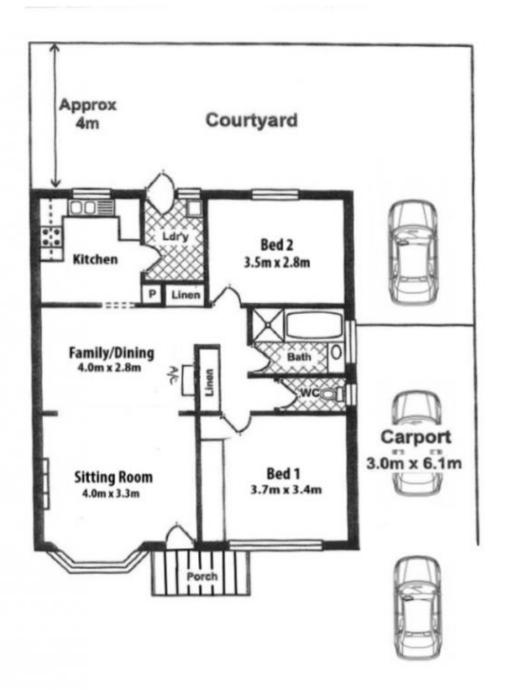

## 5/28 Northumberland Street Tusmore SA

THIS IS A REAR HOME UNIT IN AN EXCELLENT WELL-MAINTAINED GROUP IN AN AMAZING TREE LINED STREET.

OFFERING THE OPPORTUNITY FOR ANY BUYER TO HAVE A GOOD SIZE COURTYARD GARDEN AND EXTRA OFF STREET CAR PARKING FOR UP TO 2 VEHICLES PLUS THE CARPORTS.

THE GENEROUS LIVING AREAS OF THIS HOME ARE SPECTACULAR AND GIVE THE OPPOTUNITY OF HAVING A SPACIOUS HOMETTE STYLE HOME IN THE REAR OF THE GROUP SURROUNDED BY ATTRACTIVE GARDENS AND LAWN AREAS.

On entry to the unit there is a good size sitting room 4m x 3.3m which is adjacent to a 4m x 2.8m family and dining

2 📭 1 🔓 3 😭

**Price**:\$631,500

**View**: https://www.bruse.com.au/sale/sa/eastern-subur bs/tusmore/residential/unit/7648127

Bevan Bruse 08 8431 8181

Theon Bruse 08 8431 8181

This floorplan is for illustration purposes only and all measurements are approximate. Any fixtures shown may not necessarily be included in the sale contract and is essential that any queries are directed to the agent. Any information that is intended to be relied upon, should be independently verified. Nether the agent, vendor or contracted illustrators take any responsibility of any omission, wrongful inclusion or topographical error which may occur in this drawing as it is an artistic impression only. While every endeavor has been made to verify the correct details in the publication, neither the agent, vendor nor contracted typesetter accept liability for any error or omission.