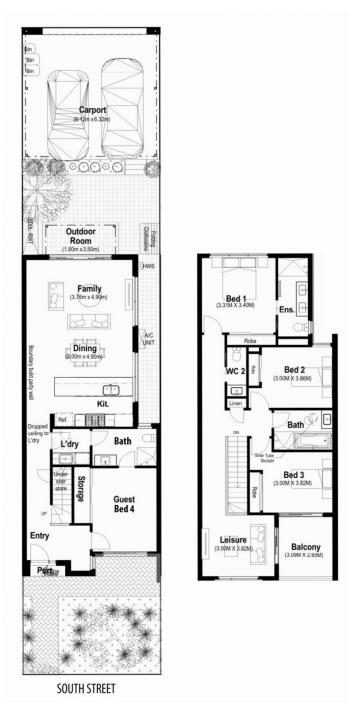

Single Garage plus two more carparks.

SEPARATE TORRENS TITLE HOME

Construction has started and the homes will be ready in around May 2024. Drive past for a look, the location is excellent!

3 Bedrooms and 2 bathrooms in total.

## **42B South Street**

Total Land Size: 200m<sup>2</sup> Total House Size: 230.60m<sup>2</sup> Price: \$835,000