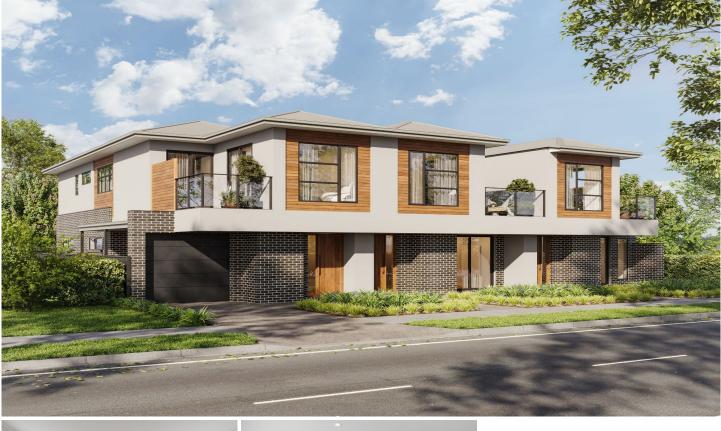

42B South Street Hectorville SA

BUYERS WHO APPRECIATE DESIGNER STYLE AND QULITY WILL BE IMPRESSED WITH THESE TWO RESIDENTS. THEY ARE GENEROUS IN SIZE WITH UP TO 230M2 OF TOTAL HOUSE SIZE AND EVERYTHING IS INCLUDED EXCEPT FOR CURTAINS AND BLINDS.

Single Garage plus two more carparks.

SEPARATE TORRENS TITLE HOME

Construction has started and the homes will be ready in around May 2024. Drive past for a look, the location is excellent!

3 Bedrooms and 2 bathrooms in total.

BEING BUILT BY AN EXTREMELY GOOD BUILDER

3 🛤 2 🚔 2 🚘

**Price :** \$ 825,000

View : https://www.bruse.com.au/sale/sa/eastern-subur bs/hectorville/residential/house/7639935

Theon Bruse 08 8431 8181

Bevan Bruse 08 8431 8181

## **42B South Street**

Total Land Size: 200m<sup>2</sup> Total House Size: 230.60m<sup>2</sup> Price: \$835,000