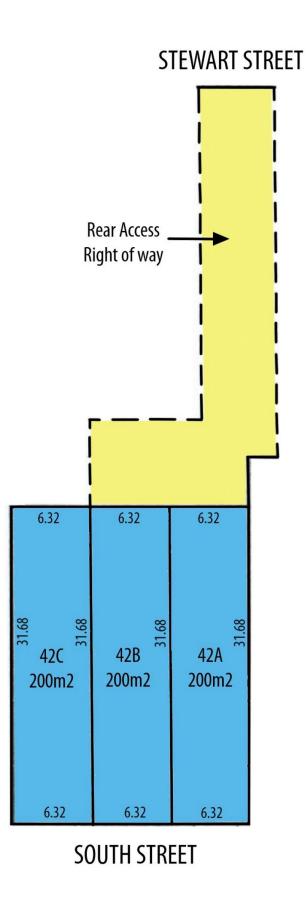

## **42B South Street**

Total Land Size: 200m<sup>2</sup> Total House Size: 230.60m<sup>2</sup> Price: \$835,000