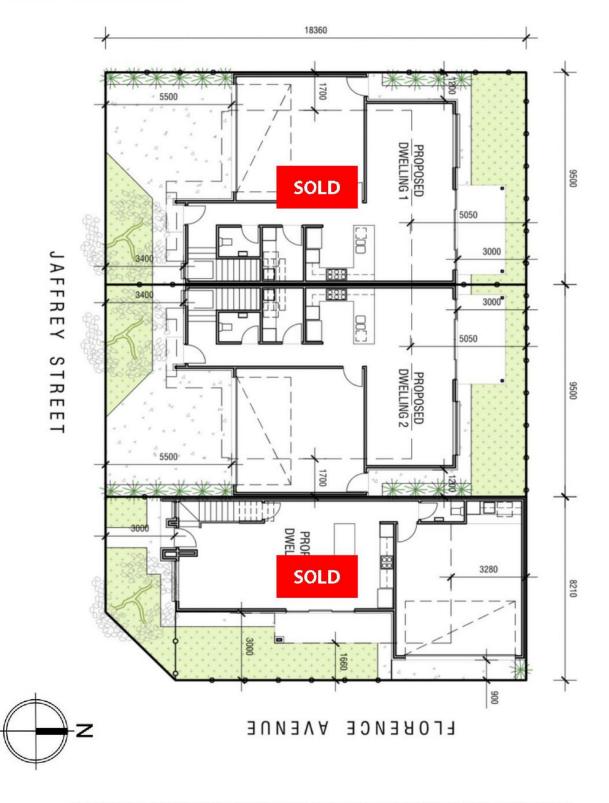

## **SITE PLAN**

First home buyers grant & stamp duty savings available. (STC)

THESE HOMES HAVE SOLD QUICKLY! ONLY HOME 2 IS STILL AVAILABLE. HOME 1 AND 3 HAVE BEEN SOLD.

3 🔄 2 🔓 2 😭

**Price:** \$685,000

**View**: https://www.bruse.com.au/sale/sa/north-north-ea st-suburbs/blair-athol/residential/house/7639550