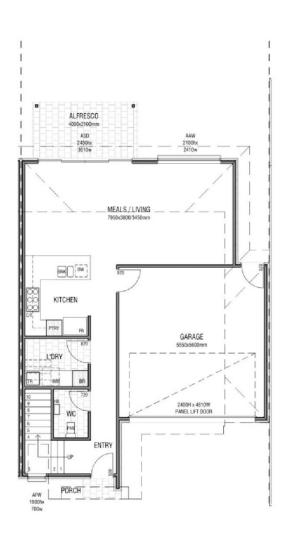

## 40 Florence Avenue Blair Athol SA

All 3 homes sold prior to construction commencing \$685,000 Each!

ALL STREET FACING FRONTED HOMES.
ALL WITH EXTRA LARGE BEDROOMS.
ALL WITH VERY BIG & WIDE LIVING ROOMS.
CHECK OUT THE ROOM SIZES ON THE FLOORPLAN?
SO SPACIOUS!
ALL WITH DOUBLE GARAGES.
ALL ARE AWESOME!

## **Residence 2**

Total House Size: 178.90m<sup>2</sup>

Price: \$685,000

DWELLING 2

**DWELLING 2** 