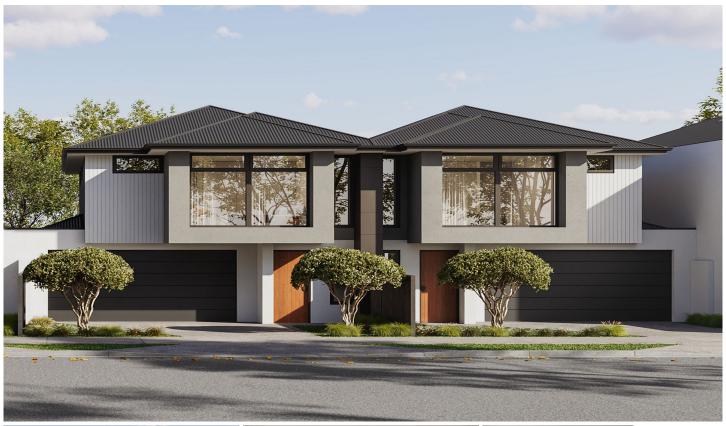

## 40 Florence Avenue Blair Athol SA

All 3 homes sold prior to construction commencing \$685,000 Each!

ALL STREET FACING FRONTED HOMES.
ALL WITH EXTRA LARGE BEDROOMS.
ALL WITH VERY BIG & WIDE LIVING ROOMS.
CHECK OUT THE ROOM SIZES ON THE FLOORPLAN?
SO SPACIOUS!
ALL WITH DOUBLE GARAGES.
ALL ARE AWESOME!

First home buyers grant & stamp duty savings available. (STC)

THESE HOMES HAVE SOLD QUICKLY! ONLY HOME 2 IS STILL AVAILABLE. HOME 1 AND 3 HAVE BEEN SOLD.

3 🔄 2 🔓 2 😭

**Price:** \$685,000

**View**: https://www.bruse.com.au/sale/sa/north-north-ea st-suburbs/blair-athol/residential/house/7639550

## **Residence 2**

Total House Size: 178.90m<sup>2</sup>

Price: \$685,000

DWELLING 2

**DWELLING 2** 