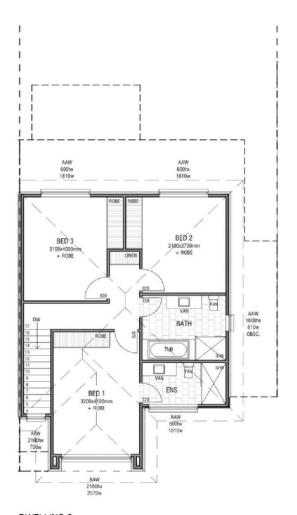

## 40 Florence Avenue Blair Athol SA

All 3 homes sold prior to construction commencing \$685,000 Each!

ALL STREET FACING FRONTED HOMES.
ALL WITH EXTRA LARGE BEDROOMS.
ALL WITH VERY BIG & WIDE LIVING ROOMS.
CHECK OUT THE ROOM SIZES ON THE FLOORPLAN?
SO SPACIOUS!
ALL WITH DOUBLE GARAGES.
ALL ARE AWESOME!

## **Residence 2**

Total House Size: 178.90m<sup>2</sup>

Price: \$685,000

DWELLING 2

**DWELLING 2** 