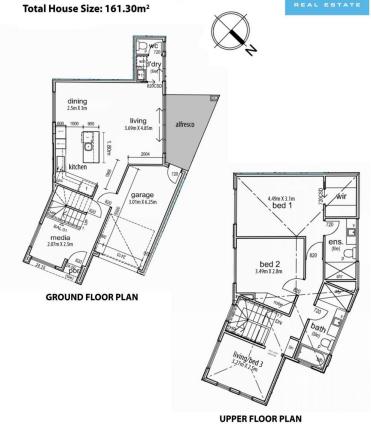

## 1/4 Pemberton Street Oaklands Park SA

Buyers will be very impressed with these new homes. The architect was instructed to design the residences to be ultra luxurious and comfortable living environments to suit owners from all walks of life.

## FIRST HOME BUYERS!

Make the most of the new government first home buyers grant and pay NO stamp duty (subject to conditions).

5 homes sold already.

The location is excellent.

Walking distance to Marion Oval.

Walking distance to Marion Westfield Shopping Centre.

Only a short drive to the beautiful Brighton Beach.

A wonderful environment for families to live a happy life.

3 📭 2 🖺 1 🗬

**Price**:\$695,000

**View :** https://www.bruse.com.au/sale/sa/south-south-e ast-suburbs/oaklands-park/residential/house/763