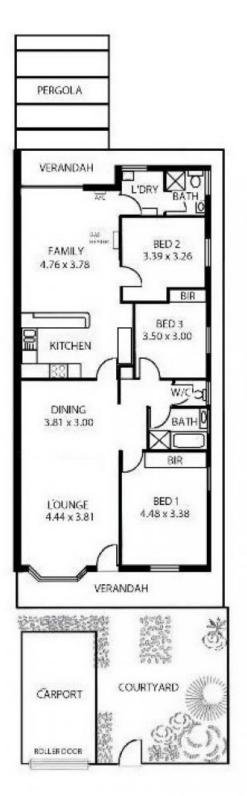

## 3 🛤 2 🚰 1 🚘

**Price : \$** 985,000

View : https://www.bruse.com.au/sale/sa/eastern-subur bs/glenside/residential/house/7633816

Bevan Bruse 08 8431 8181

Theon Bruse 08 8431 8181

This floorplan is for illustration purposes only and all measurements are approximate. Any fixtures shown may not necessarily be included in the sale contract and is essential that any queries are directed to the agent. Any information that is intended to be relied upon, should be independently verified. Nether the agent, vendor or contracted illustrators take any responsibility of any omission, wrongful inclusion or topographical error which may occur in this drawing as it is an artistic impression only. While every endeavor has been made to verify the correct details in the publication, neither the agent, vendor nor contracted typesetter accept liability for any error or omission.