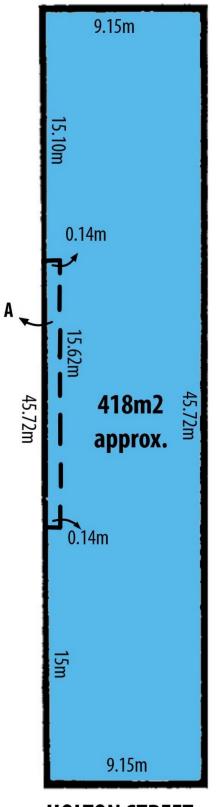

This home has been well maintained and looked after by the current owners. It is in a wonderful garden setting and is on a good size allotment 418m2 land. The home itself has a very generous living and dining area, this room is a beautiful room with a wonderful outlook to the front of the home and garden area.

**HOLTON STREET**