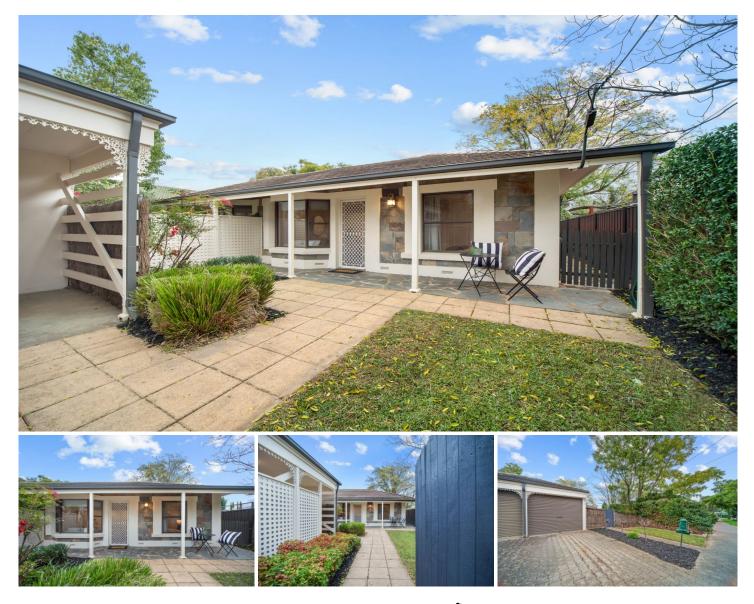

## 2 Holton Street Glenside SA

THIS HOME IS IDEALLY LOCATED JUST A FEW MINUTES WALK FROM GLENUNGA INTERNATIONAL HIGH SCHOOL. A BRILLIANT LOCATION FOR ANYONE WITH A FAMILY SEEKING TO LIVE IN THIS VERY SORT AFTER SCHOOL ZONE.

This home has been well maintained and looked after by the current owners. It is in a wonderful garden setting and is on a good size allotment 418m2 land. The home itself has a very generous living and dining area, this room is a beautiful room with a wonderful outlook to the front of the home and garden area.

The centrally located kitchen includes a generous amount of cupboard and bench space and is adjacent to the family room and every day meals area.