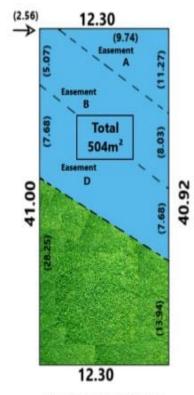

## 17 - Burton Road Athelstone SA

Prime Location.

Prime Land 504m2 (12.30m X 41.0m).

Previously part section of the tennis court to adjoining home.

Built up with secure fencing.

This allotment has 3 easements on the allotment giving space to the front of the allotment for a double level home to be built. With garage under the home, with cut out from road way to the garage area.

This is an unusual allotment in a prime spot.

Great neighbours.

Price : CONTACT AGENT

Land Size: 504 sqm

**View**: https://www.bruse.com.au/sale/sa/north-nort

h-east-suburbs/athelstone/residential/land/7

627377