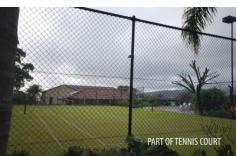

## 17 - Burton Road Athelstone SA

Prime Location.

Prime Land 504m2 (12.30m X 41.0m).

Previously part section of the tennis court to adjoining home.

Built up with secure fencing.

This allotment has 3 easements on the allotment giving space to the front of the allotment for a double level home to be built. With garage under the home, with cut out from road way to the garage area.