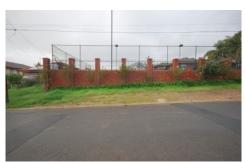

## 17 - Burton Road Athelstone SA

Prime Location.

Prime Land 504m2 (12.30m X 41.0m).

Previously part section of the tennis court to adjoining home.

Built up with secure fencing.

This allotment has 3 easements on the allotment giving space to the front of the allotment for a double level home to be built. With garage under the home, with cut out from road way to the garage area.