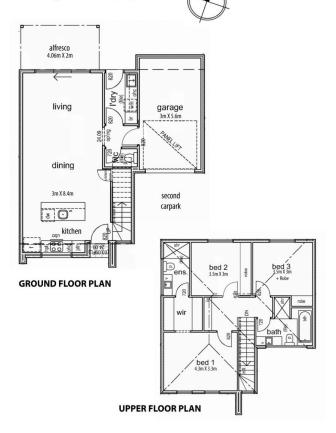

## **Residence 11**

**Total House Size: 152.10m²** (Not Including Second Carpark)