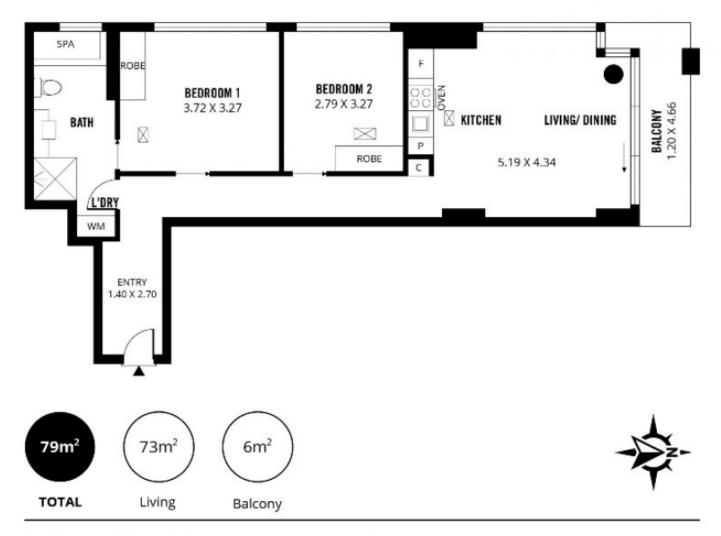

2 📭 1 🖳

Price : \$ 385,000 Building Size : 79 sqm

View : https://www.bruse.com.au/sale/sa/adelai

de/adelaide/residential/apartment/76172

12

**Toby Shipway 8413 8181** 

Scale in metres. This drawing is for illustration purposes only. All measurements are approximate and details intended to be relied upon should be independently verified.