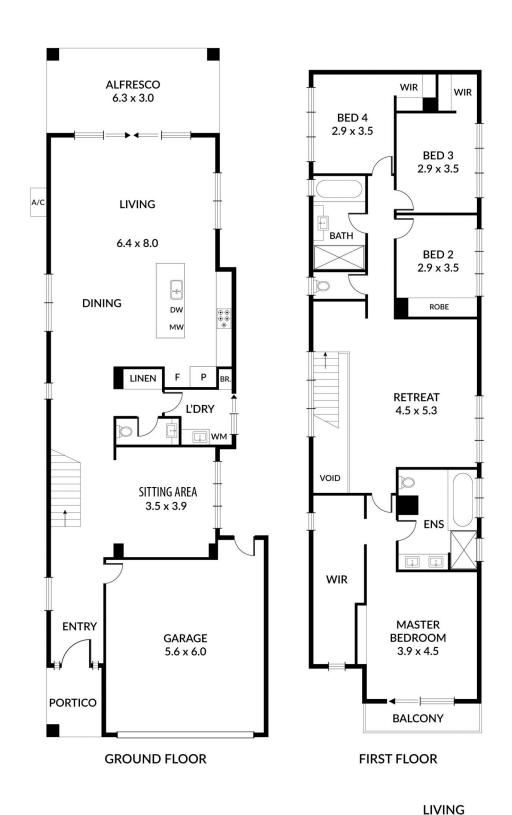

## 24A Koongarra Avenue Magill SA

THE MOMENT YOU WALK INSIDE THIS HOME YOU JUST FEEL LIKE THIS IS MY HOME, IT IS AMAZING!

THIS AMAZING IMMACULATE HOME IS DESIGNED FOR FAMILY LIVING. BUILT IN 2017. A spacious entrance to this home features a stunning cantilever staircase that is a brilliant feature of the home.

This home includes 3 excellent living areas. The more formal sitting room is in the centre of the home adjacent to the open plan living, dining and kitchen area. This area is amazing and generous in size and has a wonderful outlook to the outdoor living area and further through to the inground pool and garden areas.

The kitchen of the home is stunning with quality fixtures and fittings, stone bench tops and an enormous amount of

4 🗀 2 📛 2 🖨

Price : \$ 1,400,000 Building Size : 310 sqm Land Size : 441.72 sqm

View: https://www.bruse.com.au/sale/sa/easter n-suburbs/magill/residential/house/7616

318

Bevan Bruse 08 8431 8181

Theon Bruse 08 8431 8181

|     |     |   |   |   |   | PORCH    |
|-----|-----|---|---|---|---|----------|
|     | S   |   |   |   |   | ALFRESCO |
| E W |     |   |   |   |   | GARAGE   |
|     | N N |   |   |   |   | BALCONY  |
| 0   | 1   | 2 | 3 | 4 | 5 | TOTAL    |

Scale in metres.Indicativeonly. Dimensions are approximate. All information contained herein is gathered from sources we believe to be reliable. However we cannot guarantee its accuracy and interested persons sholud rely on their own enquiries

244M<sup>2</sup>

5M<sup>2</sup> 19M<sup>2</sup> 38M<sup>2</sup> 4M<sup>2</sup>

310M<sup>2</sup>

Scale in metres.Indicativeonly. Dimensions are approximate. All information contained herein is gathered from sources we believe to be reliable. However we cannot guarantee its accuracy and interested persons sholud rely on their own enquiries