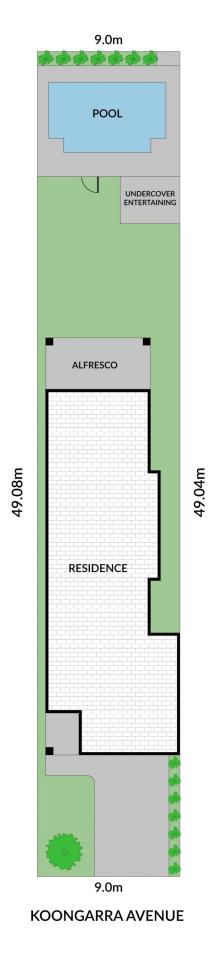

This home includes 3 excellent living areas. The more formal sitting room is in the centre of the home adjacent to the open plan living, dining and kitchen area. This area is amazing and generous in size and has a wonderful outlook to the outdoor living area and further through to the inground pool and garden areas.

Scale in metres.Indicativeonly. Dimensions are approximate. All information contained herein is gathered from sources we believe to be reliable. However we cannot guarantee its accuracy and interested persons sholud rely on their own enquiries