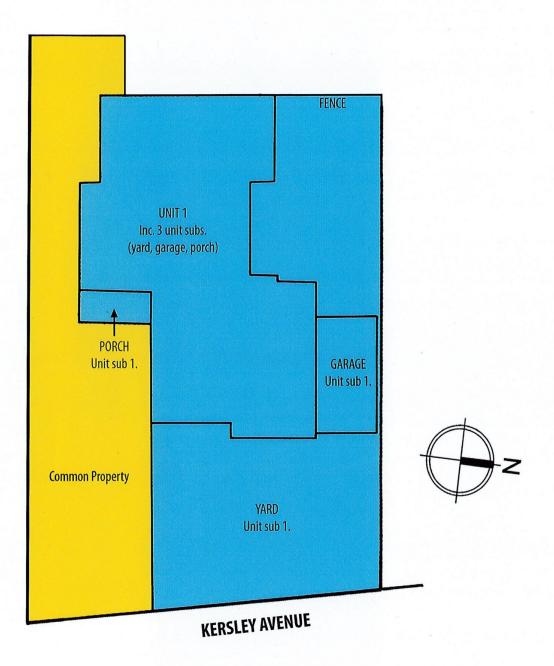

## 1/4 Kersley Avenue Avenue Glengowrie SA

THERE ARE ONLY 2 HOME UNITS IN THIS GROUP, ONE AT THE REAR AND THIS ONE AT THE FRONT AND THEY ARE COMPLETELY SELF-CONTAINED. NO SHARED DRIVEWAY.

The front home offers the great opportunity for having the large front land and also a driveway exclusively to the front home.