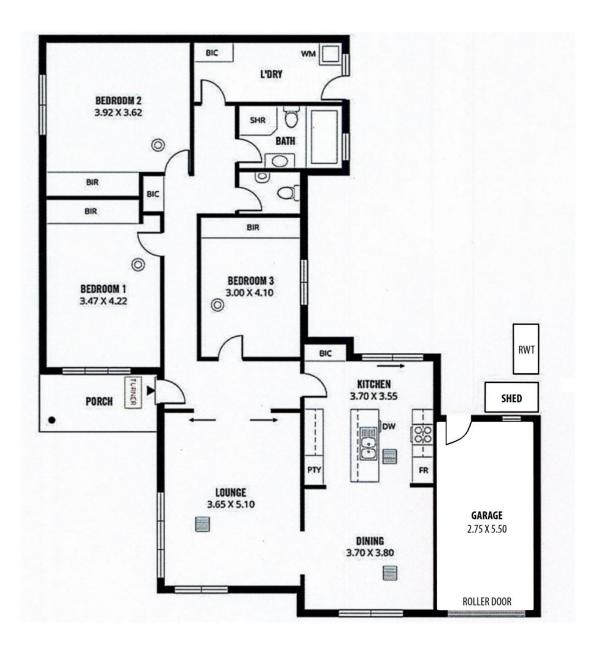

The home has an entrance hallway that leads to the large living area measuring some 3.65m X 5.10m, which is a good size room. This area is adjacent to a very good size dining room and is adjacent to a totally upgraded kitchen. The kitchen certainly will suit many buyers as it is a generous room with generous amount of cupboard and bench space, pantry, etc.

This floorplan is for illustration purposes only and all measurements are approximate. Any fixtures shown may not necessarily be included in the sale contract and is essential that any queries are directed to the agent. Any information that is intended to be relied upon, should be independently verified. Nether the agent, vendor or contracted illustrators take any responsibility of any omission, wrongful inclusion or topographical error which may occur in this drawing as it is an artistic impression only. While every endeavor has been made to verify the correct details in the publication, neither the agent, vendor nor contracted tilability for any error or omission.