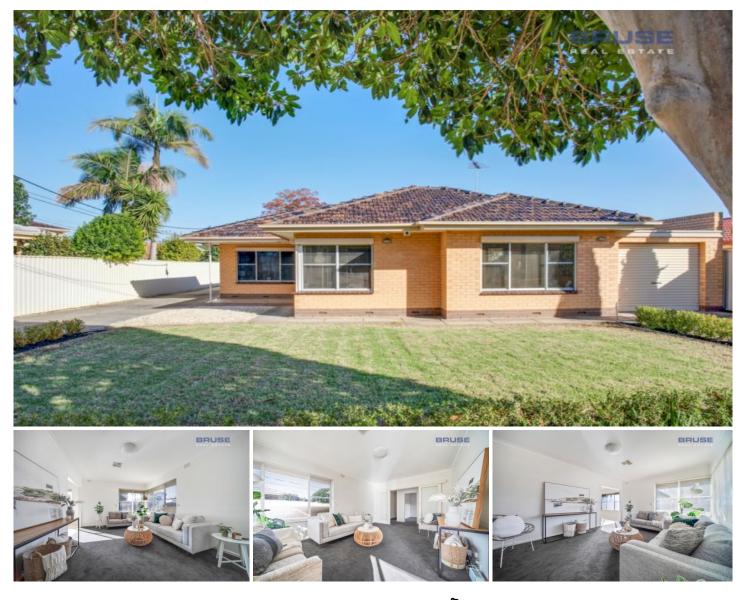

## 1/4 Kersley Avenue Avenue Glengowrie SA

THERE ARE ONLY 2 HOME UNITS IN THIS GROUP, ONE AT THE REAR AND THIS ONE AT THE FRONT AND THEY ARE COMPLETELY SELF-CONTAINED. NO SHARED DRIVEWAY.

The front home offers the great opportunity for having the large front land and also a driveway exclusively to the front home.

The home has an entrance hallway that leads to the large living area measuring some 3.65m X 5.10m, which is a good size room. This area is adjacent to a very good size dining room and is adjacent to a totally upgraded kitchen. The kitchen certainly will suit many buyers as it is a generous room with generous amount of cupboard and bench space, pantry, etc.

## 3 🎮 1 🚔 1 🛱

**Price :** \$ 735,000

View : https://www.bruse.com.au/sale/sa/western-beach side-suburbs/glengowrie/residential/unit/7600400

Bevan Bruse 08 8431 8181

Theon Bruse 08 8431 8181

https://www.bruse.com.au Just another WordPress site