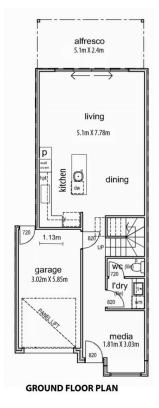

n the residences to be ultra luxurious and comfortable living environments to suit owners from all walks of life.

3 homes sold already.

The location is excellent.

Walking distance to Marion Oval.

Walking distance to Marion Westfield Shopping Centre.

Only a short drive to the beautiful Brighton Beach.

A wonderful environment for families to live a happy life.

## **4FRONT PROPERTY DEVELOPMENTS**

Being built by an extremely good builder who takes a lot of pride in their building work. 4front property developments are a second-generation building company. Experienced

3 2 2 2

**Price**: \$ 695,000

**View :** https://www.bruse.com.au/sale/sa/south-south-e ast-suburbs/oaklands-park/residential/house/759

7672



Theon Bruse 08 8431 8181

## Residence 7

Total House Size: 177.90m²