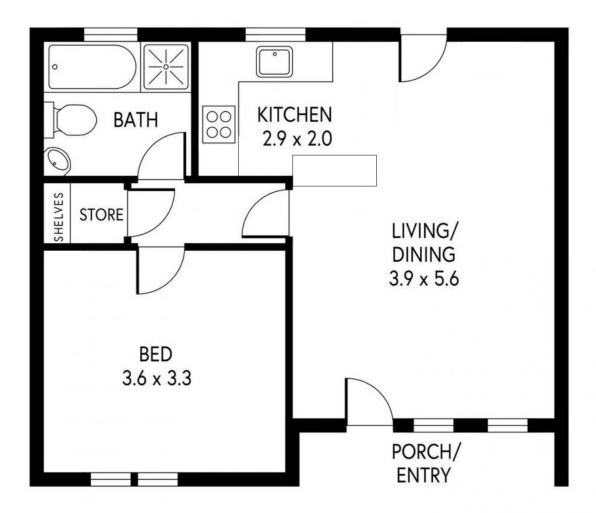

This is being sold under a Supreme Court Order No CIV-22-14190 and is priced accordingly.

This is a one-bedroom home unit with a kitchen, dining and living area and bathroom.

The plumbing is working, the power is on. It really is just a unit to refurbish, put a new kitchen in, redo the bathroom, add new floor coverings and repaint and you have a home unit in a marvellous location. 1 🛤 1 🚔 1 🚘

**Price :** \$ 265,000

View : https://www.bruse.com.au/sale/sa/eastern-subur bs/glenside/residential/unit/7593641

Bevan Bruse 08 8431 8181

Theon Bruse 08 8431 8181

This floorplan is for illustration purposes only and all measurements are approximate. Any fixtures shown may not necessarily be included in the sale contract and is essential that any queries are directed to the agent. Any information that is intended to be relied upon, should be independently verified. Nether the agent, vendor or contracted illustrators take any responsibility of any omission, wrongful inclusion or topographical error which may occur in this drawing as it is an artistic impression only. While every endeavor has been made to verify the correct details in the publication, neither the agent, vendor nor contracted typesetter accept liability for any error or omission.