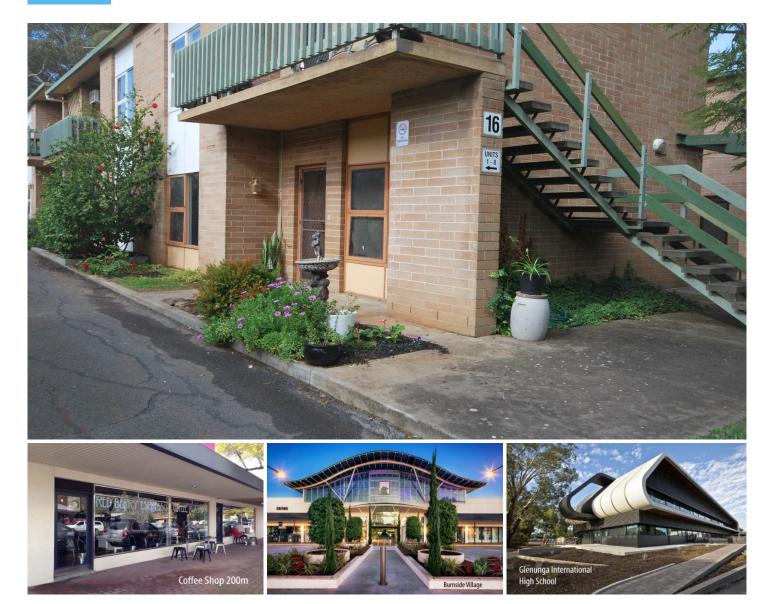

## 1/16 L'estrange Street Glenside SA

This unit requires major refurbishment as it has been lived in and has been neglected for approximately 20 years by current ownership.

The unit is in a bad state but a great opportunity in this wonderful location.

This is being sold under a Supreme Court Order No CIV-22-14190 and is priced accordingly.

This is a one-bedroom home unit with a kitchen, dining and living area and bathroom.

The plumbing is working, the power is on. It really is just a unit to refurbish, put a new kitchen in, redo the bathroom, add new floor coverings and repaint and you have a home unit in a marvellous location. 1 🛤 1 🚔 1 🚘