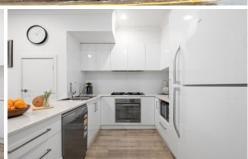

## 2 separate living areas.

Light and bright open plan everyday living and dining room on the lower level. Adjacent is the chef ready fully equipped kitchen complete with solid stone bench tops, lots of storage and quality Smeg appliances including dish washer