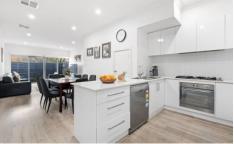

## 2 separate living areas.

Light and bright open plan everyday living and dining room on the lower level. Adjacent is the chef ready fully equipped kitchen complete with solid stone bench tops, lots of storage and quality Smeg appliances including dish washer