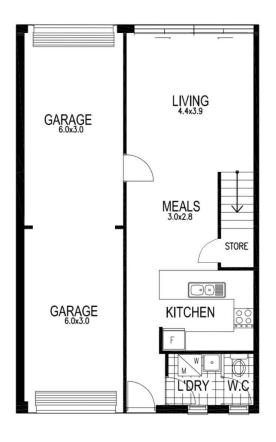

DOUBLE LENGTH FULLY ENCLOSED GARAGE. PERFECT FOR AN EXTRA STUDIO ROOM OR WORKSHOP AREA IF REQUIRED.

## 2 separate living areas.

Light and bright open plan everyday living and dining room on the lower level. Adjacent is the chef ready fully equipped kitchen complete with solid stone bench tops, lots of storage and quality Smeg appliances including dish washer

TOTAL HOUSE SIZE: 173m2

This floorplan is for illustration purposes only and all measurements are approximate. Any fixtures shown may not necessarily be included in the sale contract and is essential that any queries are directed to the agent. Any information that is intended to be relied upon, should be independently verified. Nether the agent, vendor or contracted illustrators take any responsibility of any omission, wrongful inclusion or topographical error which may occur in this drawing as it is an artistic impression only. While every endeavor has been made to verify the correct details in the publication, neither the agent, vendor nor contracted typesetter accept liability for any error or omission.