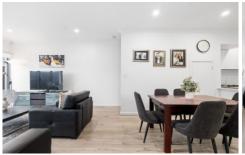

## 2 separate living areas.

Light and bright open plan everyday living and dining room on the lower level. Adjacent is the chef ready fully equipped kitchen complete with solid stone bench tops, lots of storage and quality Smeg appliances including dish washer