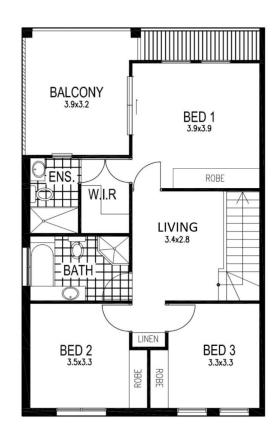

TOTAL HOUSE SIZE: 173m2

This floorplan is for illustration purposes only and all measurements are approximate. Any fixtures shown may not necessarily be included in the sale contract and is essential that any queries are directed to the agent. Any information that is intended to be relied upon, should be independently verified. Nether the agent, vendor or contracted illustrators take any responsibility of any omission, wrongful inclusion or topographical error which may occur in this drawing as it is an artistic impression only. While every endeavor has been made to verify the correct details in the publication, neither the agent, vendor nor contracted typesetter accept liability for any error or omission.