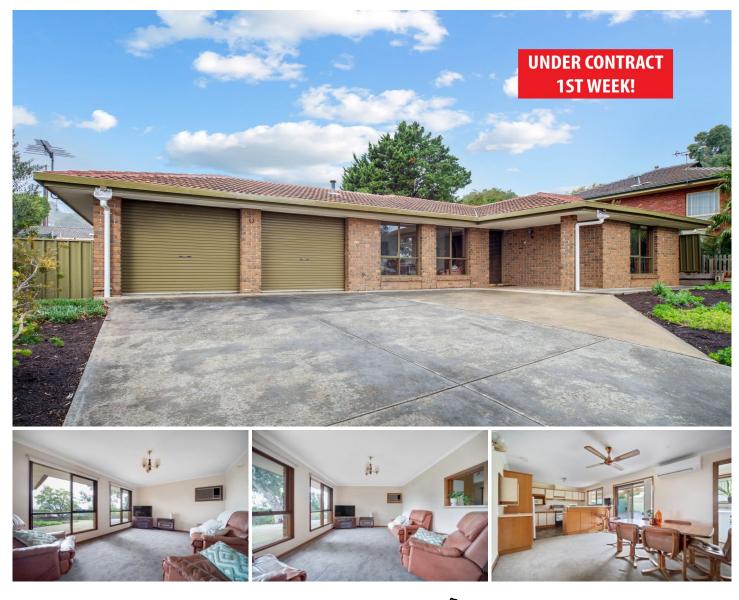

## 7 Braeside Avenue Teringie SA

THIS FAMILY HOME IS POSITIONED IN THE LOWER PART OF TERINGIE, CLOSE TO MAGILL ROAD.

THIS WELL MAINTAINED ONE OWNER HOME IS IDEALLY LOCATED CLOSE ТΟ EVERYTHING. INCLUDES TWO GENEROUS LIVING AREAS. Α EXCELLENT FLOOR PLAN. GREAT OUTDOOR UNDERCOVER AREA.

This home includes an entrance hallway that leads to the living room of the home, this is a generous room and has a great outlook to the front of the residence and overlooking of the suburbs of Adelaide.

The bedroom accommodation is generous, there is an excellent main bedroom and two other good size bedrooms all with built in robes and an excellent bathroom and