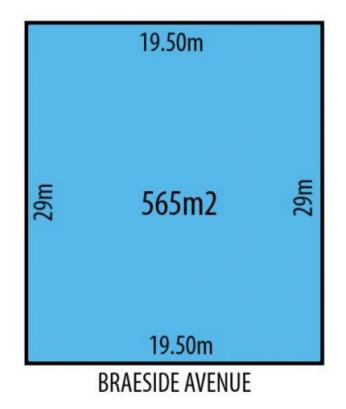

## 3 🎮 1 🚔 2 🚘

View

| Price      | : \$ 820,000 |
|------------|--------------|
| I and Size | • 565 sam    |

: https://www.bruse.com.au/sale/sa/eastern-s uburbs/teringie/residential/house/7566615

**Bevan Bruse** 08 8431 8181