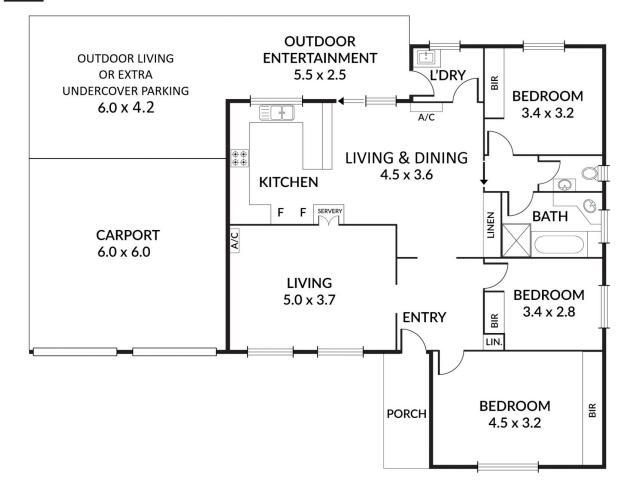

This home includes an entrance hallway that leads to the living room of the home, this is a generous room and has a great outlook to the front of the residence and overlooking of the suburbs of Adelaide.

The bedroom accommodation is generous, there is an excellent main bedroom and two other good size bedrooms all with built in robes and an excellent bathroom and

## 3 🎮 1 🚔 2 🚘

View

| Price      | : \$ 820,000 |
|------------|--------------|
| I and Size | • 565 sam    |

: https://www.bruse.com.au/sale/sa/eastern-s uburbs/teringie/residential/house/7566615

**Bevan Bruse** 08 8431 8181