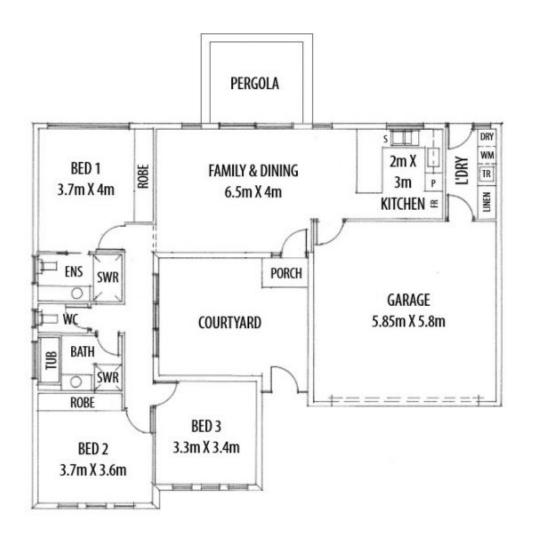

## 3 Haddington Street Valley View SA

WHAT A LOVELY LOCATION TO LIVE AT WITH YOUR FAMILY. BUYERS WILL BE IMPRESSED WITH THIS NEW AGE HOME! SET ON A WIDE ALLOTMENT, THIS HOME TAKES ADVANTAGE OF THE NATURAL LIGHT AND REALLY HAS A GREAT FEEL ABOUT IT. IT IS AN EXCELLENT DESIGN.

FREESTANDING HOME ON A SEPARATE TORRENS TITLE.

Directly next door to a beautiful well-kept park. The kids will love the playground and rolling lawns to run free on and the best thing is? you don't have to look after it yourself.

Double lock up garage plus extra off-street parking.

Lovely internal courtyard area.

3 😕 2 🔓 2 🖨

Price : \$ 668,000 Land Size : 301 sqm

**View**: https://www.bruse.com.au/sale/sa/north-nort

h-east-suburbs/valley-view/residential/hous