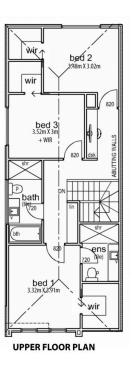

## Residence 7

Total House Size: 177.90m²

## **Residence 11**

**Total House Size: 152.10m²** (Not Including Second Carpark)