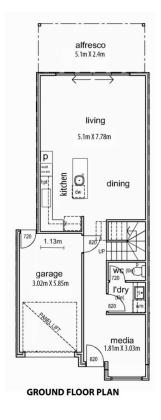

## Residence 7

Total House Size: 177.90m²

## **Residence 11**

**Total House Size: 152.10m²** (Not Including Second Carpark)