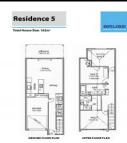

## 5/4 Pemberton Street Oaklands Park SA

Buyers will be very impressed with these new homes. The architect was instructed to design the residences to be ultra luxurious and comfortable living environments to suit owners from all walks of life.

2 homes sold already.

The location is excellent.

Walking distance to Marion Oval.

Walking distance to Marion Westfield Shopping Centre.

Only a short drive to the beautiful Brighton Beach.

A wonderful environment for families to live a happy life.

## **4FRONT PROPERTY DEVELOPMENTS**

Being built by an extremely good builder who takes a lot of pride in their building work. 4front property developments are a second-generation building company. Experienced

3 📭 2 🖺 2 😭

**Price**:\$695,000

**View :** https://www.bruse.com.au/sale/sa/south-sout