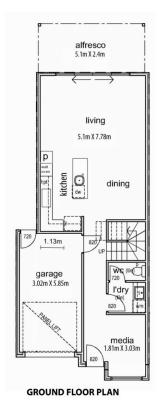

luxurious and comfortable living environments to suit owners from all walks of life.

2 homes sold already.

The location is excellent.

Walking distance to Marion Oval.

Walking distance to Marion Westfield Shopping Centre.

Only a short drive to the beautiful Brighton Beach.

A wonderful environment for families to live a happy life.

## **4FRONT PROPERTY DEVELOPMENTS**

Being built by an extremely good builder who takes a lot of pride in their building work. 4front property developments are a second-generation building company. Experienced

3 📭 2 🖺 2 😭

**Price**:\$695,000

**View :** https://www.bruse.com.au/sale/sa/south-south-e ast-suburbs/oaklands-park/residential/house/755

9062



Theon Bruse 08 8431 8181



Bevan Bruse 08 8431 8181

## Residence 7

Total House Size: 177.90m²







## **Residence 11**

**Total House Size: 152.10m²** (Not Including Second Carpark)