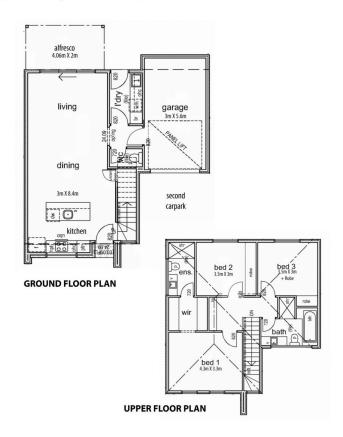

## **Residence 11**

**Total House Size: 152.10m²** (Not Including Second Carpark)