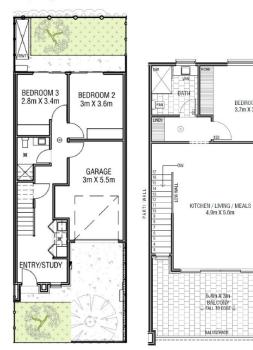

Total House Size 145m2 Price: \$585,000

BEDROOM 1 3.7m X 3.4m

SILK 

TUB ENS

PAN

DW

BEDROOM 3 2.85m X 3.6m

SUUK 

Total House Size 155m2 Price: \$625,000