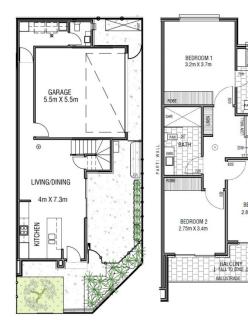

Total House Size 145m2 Price: \$585,000

BEDROOM 1 3.7m X 3.4m

SILK 

TUB ENS

PAN

DW

BEDROOM 3 2.85m X 3.6m

SUUK 