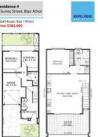

## 3 🛤 2 🚔 2 🛱

**Price :** \$ 585,000

View : https://www.bruse.com.au/sale/sa/north-north-ea st-suburbs/blair-athol/residential/house/7559038

Theon Bruse 08 8431 8181

Bevan Bruse 08 8431 8181

https://www.bruse.com.au Just another WordPress site **Residence 2** 9 Surrey Street, Blair Athol

Total House Size 145m2 Price: \$585,000

BEDROOM 1 3.7m X 3.4m

SILK 

TUB ENS

PAN

DW

BEDROOM 3 2.85m X 3.6m

SUUK 