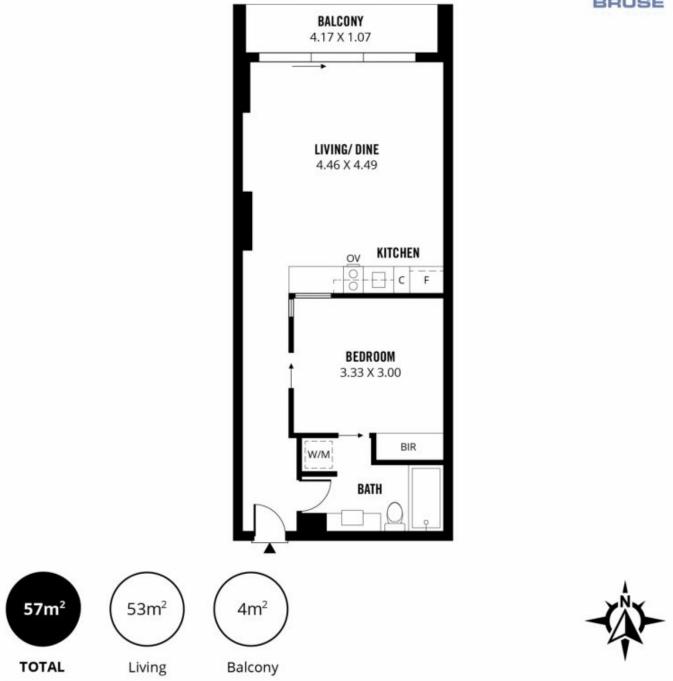

## 1 🎮 1 🚔

| Price | : \$ 300,000 |
|-------|--------------|
|-------|--------------|

Building Size : 57 sqm

• http

View

: https://www.bruse.com.au/sale/sa/adelai de/adelaide/residential/apartment/75530 64

Toby Shipway 8413 8181

Scale in metres. This drawing is for illustration purposes only. All measurements are approximate and details intended to be relied upon should be independently verified. Produced by The Fotobase Group