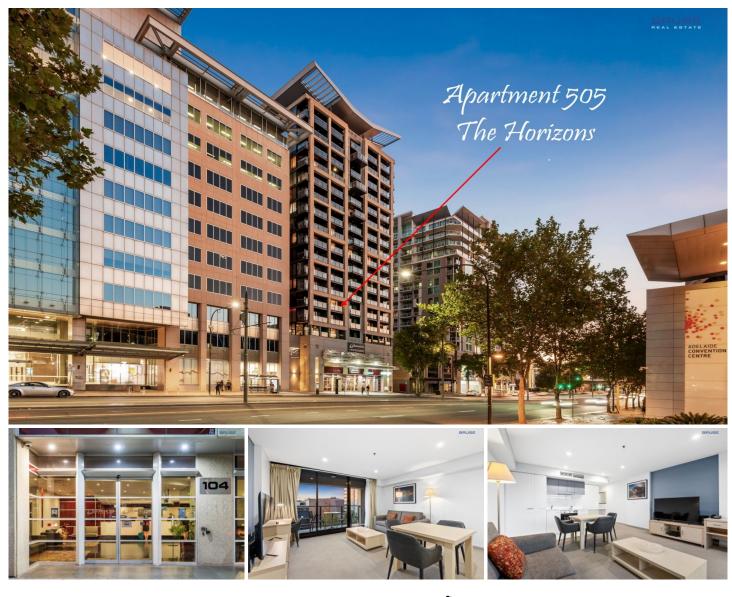

## 505/104 North Terrace Adelaide SA

Exciting live in and investment opportunity in a prime city location!

Perfectly positioned in one of Adelaide's best CBD locations, this spacious north facing one bedroom apartment presents a viable investment opportunity and a great place to call home.

Directly opposite the exciting River Torrens Precinct with Adelaide Oval, the Convention Centre, Sky City Casino and the Adelaide Festival Centre. Less than 500 metres away you'll find the University of Adelaide's medical and health sciences building and UniSA's City West campus, Health and Medical Clinic.

## 1 🎮 1 🚔

| Price | : \$ 300,000 |
|-------|--------------|
|-------|--------------|

Building Size : 57 sqm

• http

View

: https://www.bruse.com.au/sale/sa/adelai de/adelaide/residential/apartment/75530 64