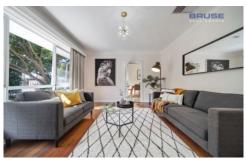

This home has been well maintained and features an entrance hallway that leads to the generous living area of the home with Jarrah floors further leading to the dining area and excellent kitchen. The kitchen includes a generous amount of cupboard and bench space. The kitchen area opens out to a large undercover outdoor living area which further leads to the excellent 5.9M X 4.7M RUMPUS ROOM.