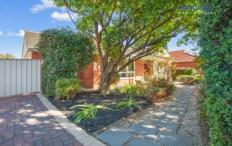

This home has been well maintained and features an entrance hallway that leads to the generous living area of the home with Jarrah floors further leading to the dining area and excellent kitchen. The kitchen includes a generous amount of cupboard and bench space. The kitchen area opens out to a large undercover outdoor living area which further leads to the excellent 5.9M X 4.7M RUMPUS ROOM.