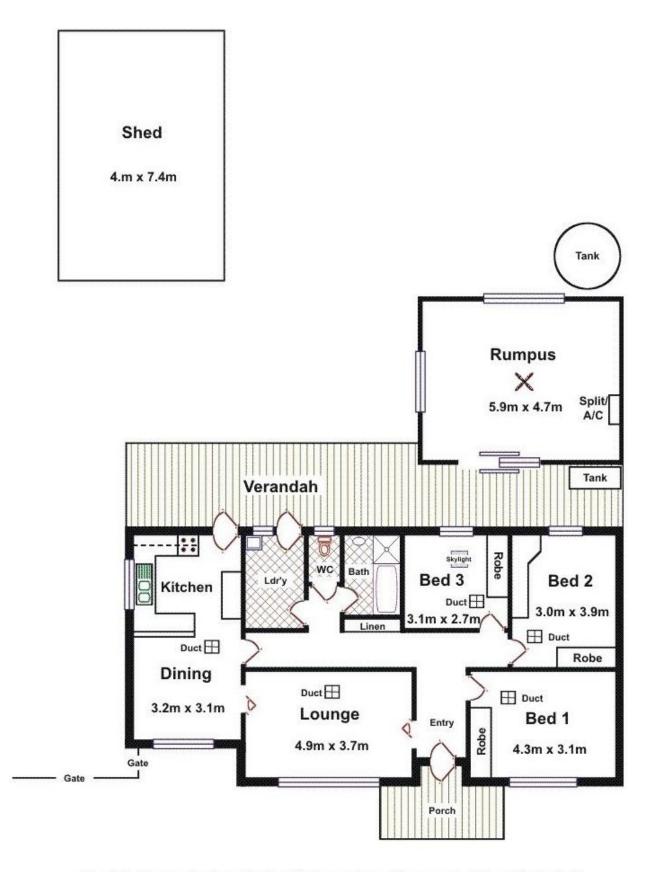

This home has been well maintained and features an entrance hallway that leads to the generous living area of the home with Jarrah floors further leading to the dining area and excellent kitchen. The kitchen includes a generous amount of cupboard and bench space. The kitchen area opens out to a large undercover outdoor living area which further leads to the excellent 5.9M X 4.7M RUMPUS ROOM.

The home also includes three very good size bedrooms all with built in robes, an excellent bathroom, separate W.C

3 📭 1 🔓 2 🖨

**Price** : \$ 700,000 Land Size: 600 sqm

View : https://www.bruse.com.au/sale/sa/north-nort