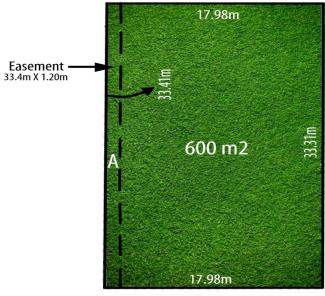

The home also includes three very good size bedrooms all with built in robes, an excellent bathroom, separate W.C

3 📭 1 🔓 2 🖨

**Price** : \$ 700,000 Land Size: 600 sqm

View : https://www.bruse.com.au/sale/sa/north-nort