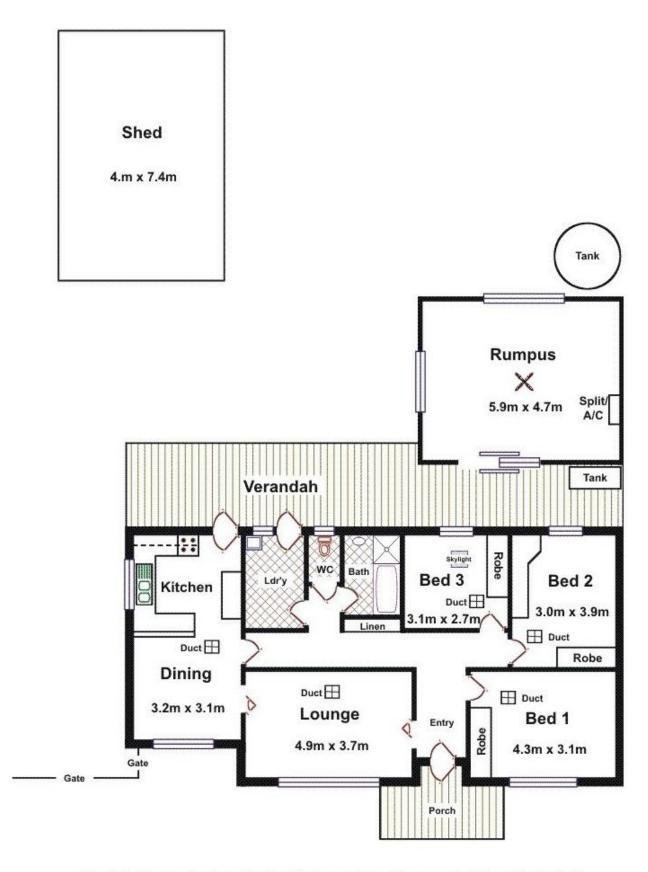

This home has been well maintained and features an entrance hallway that leads to the generous living area of the home with Jarrah floors further leading to the dining area and excellent kitchen. The kitchen includes a generous amount of cupboard and bench space. The kitchen area opens out to a large undercover outdoor living area which further leads to the excellent 5.9M X 4.7M RUMPUS ROOM.

The home also includes three very good size bedrooms all with built in robes, an excellent bathroom, separate W.C

3 📭 1 🖺 2 🗬

**Price** : \$ 700,000 **Land Size** : 600 sgm

View : https://www.bruse.com.au/sale/sa/north-nort