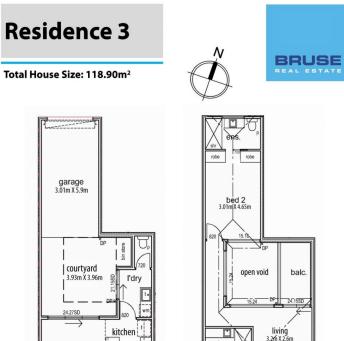

## 2 🛤 2 🚰 2 🚘

**Price :** \$ 645,000

View : https://www.bruse.com.au/sale/sa/south-south-e ast-suburbs/oaklands-park/residential/house/751 5857

Theon Bruse 08 8431 8181

Bevan Bruse 08 8431 8181

https://www.bruse.com.au Just another WordPress site