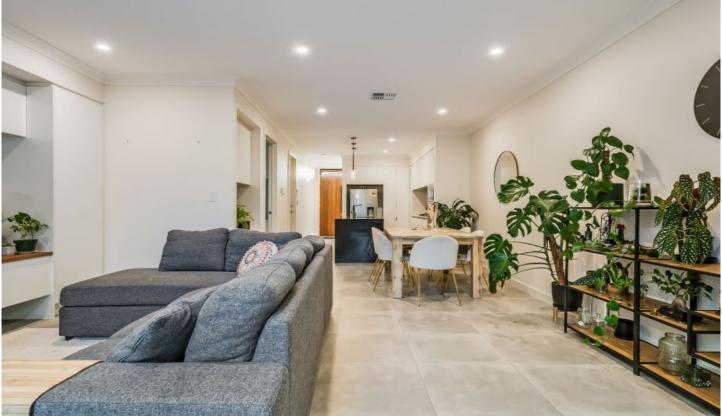

SPACIOUS LIGHT AND BRIGHT OPEN PLAN HUB OF THE HOME LIVING AREA. LARGE ENOUGH TO ACCOMODATE LARGE FURNITURE. COMPLETE WITH STYLISH BUILT IN ENTERTAINMENT HUB CABINETRY.

Awesome kitchen to impress you every day. Solid stone bench tops. An abundance of storage and work space. Smeg appliances including wall oven, built in microwave oven, 900mm extra wide gas cooktop and dishwasher.