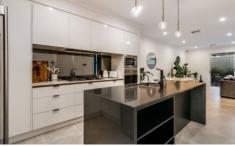

SPACIOUS LIGHT AND BRIGHT OPEN PLAN HUB OF THE HOME LIVING AREA. LARGE ENOUGH TO ACCOMODATE LARGE FURNITURE. COMPLETE WITH STYLISH BUILT IN ENTERTAINMENT HUB CABINETRY.

Awesome kitchen to impress you every day. Solid stone bench tops. An abundance of storage and work space. Smeg appliances including wall oven, built in microwave oven, 900mm extra wide gas cooktop and dishwasher.