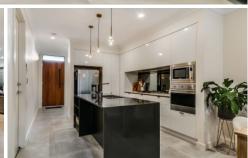

SPACIOUS LIGHT AND BRIGHT OPEN PLAN HUB OF THE HOME LIVING AREA. LARGE ENOUGH TO ACCOMODATE LARGE FURNITURE. COMPLETE WITH STYLISH BUILT IN ENTERTAINMENT HUB CABINETRY.

Awesome kitchen to impress you every day. Solid stone bench tops. An abundance of storage and work space. Smeg appliances including wall oven, built in microwave oven, 900mm extra wide gas cooktop and dishwasher.