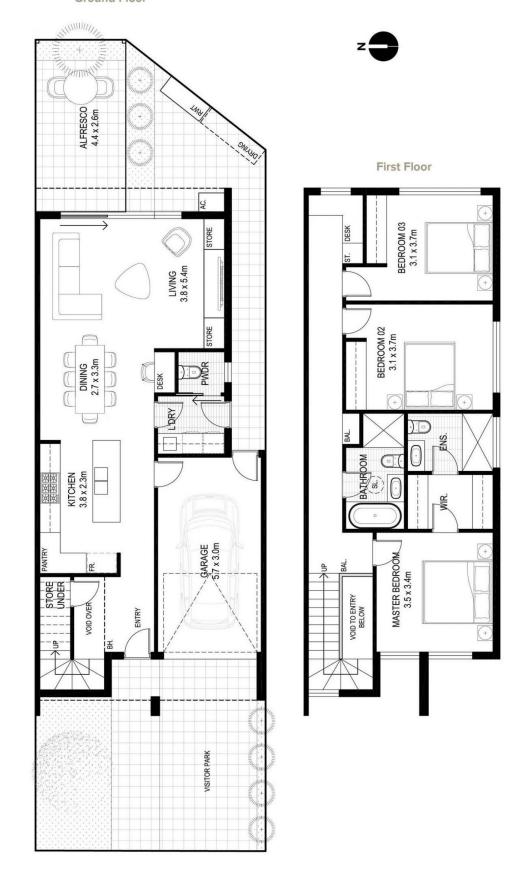

ctorville SA

BUYERS WHO EXPECT THE BEST IN QUALITY AND WHO APPRECIATE INTERIOR DESIGN AT A HIGH LEVEL WILL ABSOLUTELY WANT THIS HOME. INSPECTION IS HIGHLY RECOMMENDED.

Street fronted with private driveway.

SPACIOUS LIGHT AND BRIGHT OPEN PLAN HUB OF THE HOME LIVING AREA. LARGE ENOUGH TO ACCOMODATE LARGE FURNITURE. COMPLETE WITH STYLISH BUILT IN ENTERTAINMENT HUB CABINETRY.

Awesome kitchen to impress you every day. Solid stone bench tops. An abundance of storage and work space. Smeg appliances including wall oven, built in microwave oven, 900mm extra wide gas cooktop and dishwasher.

3 🔄 2 🖺 1 🖨

**Price**: \$715,000

View: https://www.bruse.com.au/sale/sa/eastern-subur bs/hectorville/residential/house/7491910



Theon Bruse 08 8431 8181



Bevan Bruse 08 8431 8181

## **Ground Floor**