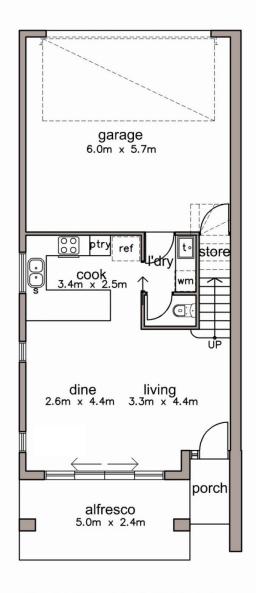

3 🚐 2 🚝 2 😭

**Price:** \$665,000

**View :** https://www.bruse.com.au/sale/sa/north-north-ea st-suburbs/campbelltown/residential/house/7491

769

Theon Bruse 08 8431 8181

Bevan Bruse 08 8431 8181

**GROUND FLOOR PLAN** 

## AREAS (sqm)

| GROUND<br>MAIN LIVING | UPPER<br>MAIN LIVING | GARAGE | PORTICO | ALFRESCO | BALCONY | TOTAL  |
|-----------------------|----------------------|--------|---------|----------|---------|--------|
| 45.30                 | 79.2                 | 37.20  | 02.20   | 10.30    | 10.30   | 184.50 |

NOTE: THIS PLAN / DOCUMENT IS FOR ILLUSTRATION PURPOSES ONLY. ALL DIMENSIONS ARE APPROXIMATE. WHILE EVERY ENDEAVOUR HAS BEEN MADE TO VERIFY THE CORRECT DETAILS NEITHER THE VENDOR, THE AGENT, NOR THE DESIGNER ACCEPT LIABILITY FOR ERROR OR OMISSION