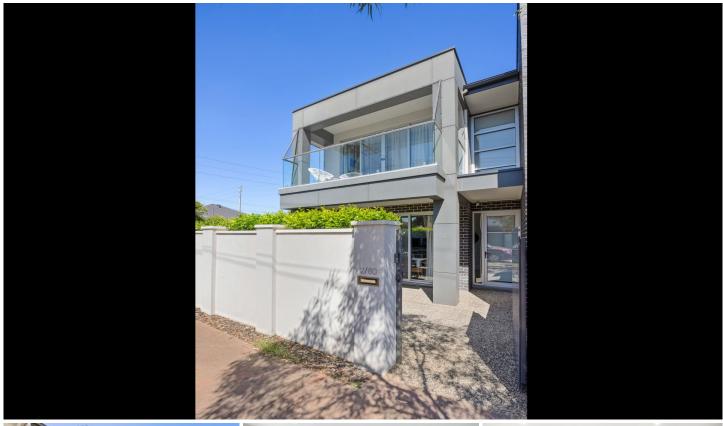

## 2/80 Cresdee Road Campbelltown SA

THIS HOME REALLY HAS A GREAT FEEL ABOUT IT. BUYERS WILL APPRECIATE THE STYLISH INTERIOR DESIGN AND THE QUALITY OF THE FINISHES. THANKS TO THE WIDE DESIGN THE HOME ATTRACTS AN ABUNDANCE OF NATURAL LIGHT TO ALL AREAS.

## HUGE MAIN BEDROOM SUITE 6M X 3.5M.

Complete with a generous private balcony that you would use a lot as the fortunate owner of this home. Luxurious ensuite bathroom and a walk-in robe.

Bedrooms 2 and 3 are both excellent in size and include built in robes. Adjacent is the beautiful main bathroom with designer floor to ceiling tiles. Stone bench tops and an awesome free-standing bath.