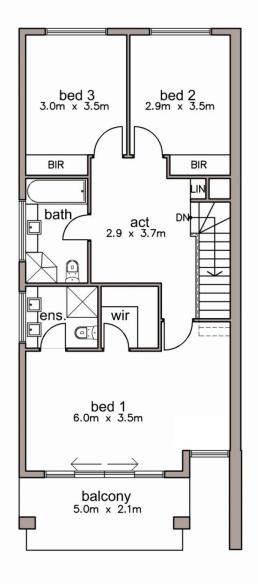

## HUGE MAIN BEDROOM SUITE 6M X 3.5M.

Complete with a generous private balcony that you would use a lot as the fortunate owner of this home. Luxurious ensuite bathroom and a walk-in robe.

Bedrooms 2 and 3 are both excellent in size and include built in robes. Adjacent is the beautiful main bathroom with designer floor to ceiling tiles. Stone bench tops and an awesome free-standing bath.

**UPPER FLOOR PLAN** 

## AREAS (sqm)

| GROUND<br>MAIN LIVING | UPPER<br>MAIN LIVING | GARAGE | PORTICO | ALFRESCO | BALCONY | TOTAL  |
|-----------------------|----------------------|--------|---------|----------|---------|--------|
| 45.30                 | 79.2                 | 37.20  | 02.20   | 10.30    | 10.30   | 184.50 |

NOTE: THIS PLAN / DOCUMENT IS FOR ILLUSTRATION PURPOSES ONLY. ALL DIMENSIONS ARE APPROXIMATE. WHILE EVERY ENDEAVOUR HAS BEEN MADE TO VERIFY THE CORRECT DETAILS NEITHER THE VENDOR, THE AGENT, NOR THE DESIGNER ACCEPT LIABILITY FOR ERROR OR OMISSION