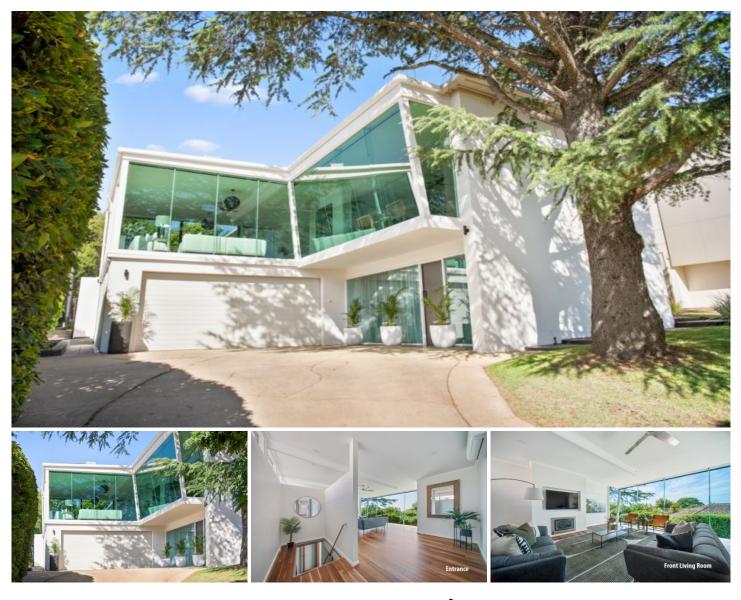

## 38 Katoomba Road Beaumont SA

WHEN YOU WALK INTO THIS AMAZING HOME, YOU WILL KNOW, IT JUST FEELS GOOD.

A HOME TO SUIT FAMILIES WHO ENTERTAIN BOTH INDOORS AND OUTDOORS. A VERY FLEXIBLE OPEN PLAN LIFESTYLE HOME WITH AN EXTENSIVE GLASS WALL PICTURE WINDOWS FEATURES FLOOR TO CEILING. GIVING A WONDERFUL FEELING OF SPACE AND VIEW.

Upon entry of this residence, you feel that it is an exciting family home.

WHAT A GREAT OPPORTUNITY FOR FAMILIES TO PURCHASE.

The entry to the home leads to a very large living and

5 🛤 3 🚔 2 🚘

Land Size : 929 sqm