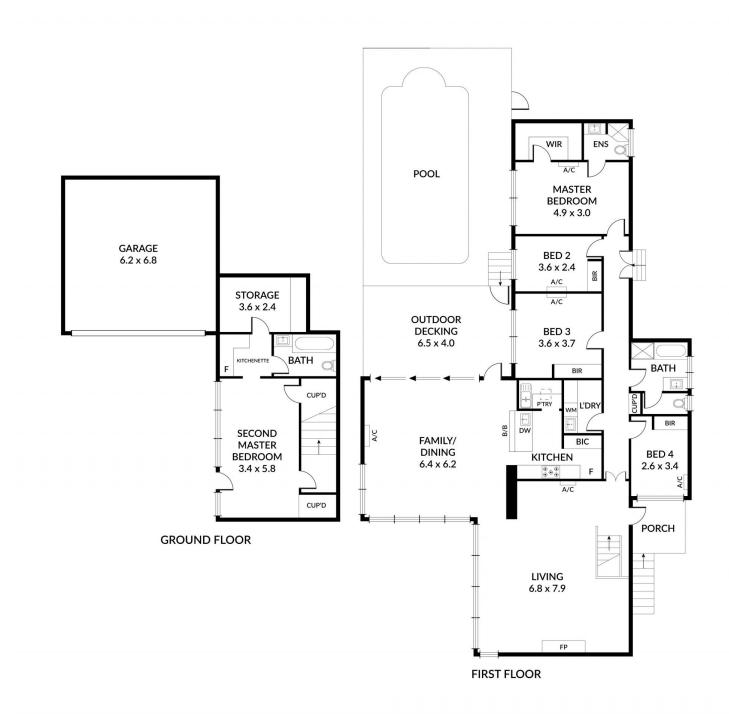

View : https://www.bruse.com.au/sale/sa/eastern-s uburbs/beaumont/residential/house/748550

Bevan Bruse 08 8431 8181

Theon Bruse 08 8431 8181

https://www.bruse.com.au Just another WordPress site

Scale in metres.Indicativeonly. Dimensions are approximate. All information contained herein is gathered from sources we believe to be reliable. However we cannot guarantee its accuracy and interested persons sholud rely on their own enquiries