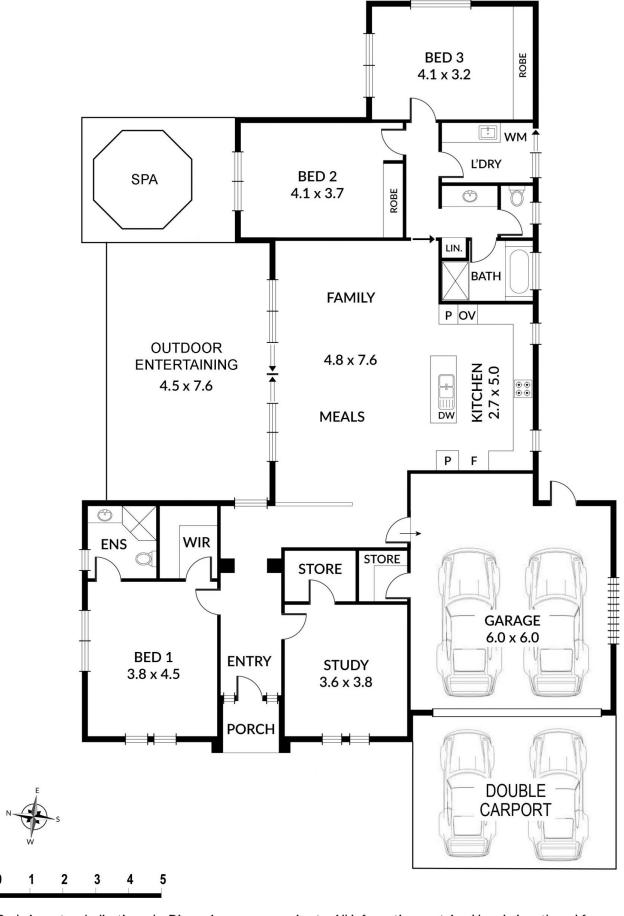

## 5 Swan Avenue Rostrevor SA

THIS HOME WILL SUIT MANY BUYERS AS IT JUST HAS THAT INSTANT APPEAL WHEN YOU WALK INSIDE THE HOME, IT JUST FEELS GOOD. IT REALLY IS A HOME THAT HAS THE ABILITY TO GIVE THE FEELING OF SPACE WITH GENEROUS LIVING AREAS AND 4 VERY GOOD SIZE BEDROOMS, AN EXCELLENT OUTDOOR LIVING AREA AND A BEAUTIFUL GARDEN SETTING.

## DO NOT MISS THIS ONE. A HOME TO ENJOY.

The impressive entrance hallway to this home really does have some great features, it gives a view through to the outdoor living area which is absolutely amazing and with a wonderful garden outlook.

Adjacent to the entrance hallway is the main bedroom with a large walk-in robe and views out to the front gardens of

4 🕮 2 🖺 4 🗬

**Price:** \$1,046,000

**View**: https://www.bruse.com.au/sale/sa/eastern-subur bs/rostrevor/residential/house/7485350

Bevan Bruse 08 8431 8181

Theon Bruse 08 8431 8181

Scale in metres.Indicativeonly. Dimensions are approximate. All information contained herein is gathered from sources we believe to be reliable. However we cannot guarantee its accuracy and interested persons sholud rely on their own enquiries