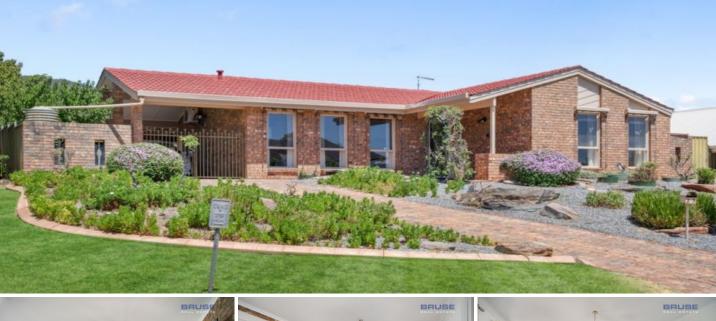

## 27 Hutchinson Avenue Athelstone SA

This is an amazing location, great opportunity for any buyer seeking to purchase a home in an attractive price range in this marvelous location.

This home includes an entrance hallway that leads to a very generous open plan living and dining area, this dining area also opens out to the outdoor living area and there is a centrally located kitchen with quality fixtures and fittings, ample cupboard and bench space and a walk in pantry.

This room is adjacent to the family living room with direct access out to the large undercover outdoor living area.

The home has three good size bedrooms, the main bedroom to the front of the residence includes access to the two-way bathroom and also includes large built-in robe.