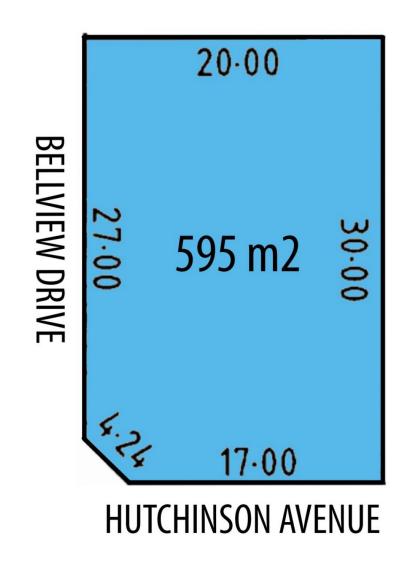

## 3 🛤 1 🚰 2 🚘

View

| Price     | : \$ 705,000 |
|-----------|--------------|
| Land Size | : 595 sam    |

- : 595 sam
  - : https://www.bruse.com.au/sale/sa/north-nort h-east-suburbs/athelstone/residential/house /7423837