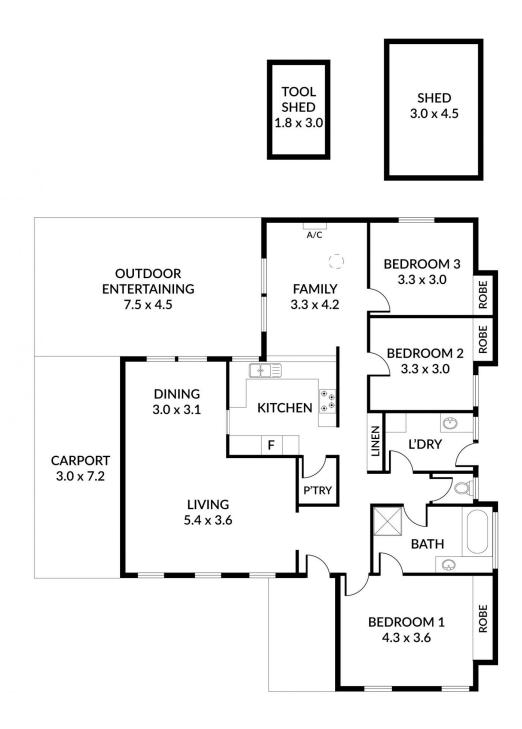

## 27 Hutchinson Avenue Athelstone SA

This is an amazing location, great opportunity for any buyer seeking to purchase a home in an attractive price range in this marvelous location.

This home includes an entrance hallway that leads to a very generous open plan living and dining area, this dining area also opens out to the outdoor living area and there is a centrally located kitchen with quality fixtures and fittings, ample cupboard and bench space and a walk in pantry.

This room is adjacent to the family living room with direct access out to the large undercover outdoor living area.

The home has three good size bedrooms, the main bedroom to the front of the residence includes access to the two-way bathroom and also includes large built-in robe.

## 3 🛤 1 🚰 2 🚘

View

| Price     | : \$ 705,000 |
|-----------|--------------|
| Land Size | : 595 sam    |

- : 595 sam
  - : https://www.bruse.com.au/sale/sa/north-nort h-east-suburbs/athelstone/residential/house /7423837