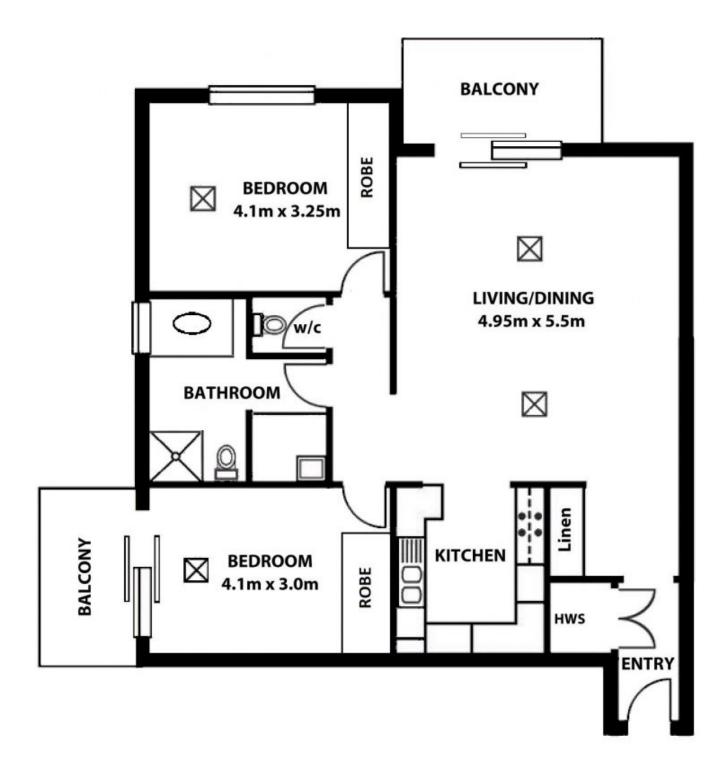

Enter via the secure ground floor foyer and into the lifts with direct access to your floor. Inside the apartment welcomes

| þ |
|---|
| 2 |

| Price    |      |
|----------|------|
| Building | Size |

: \$ 725,000 ze : 102 sqm