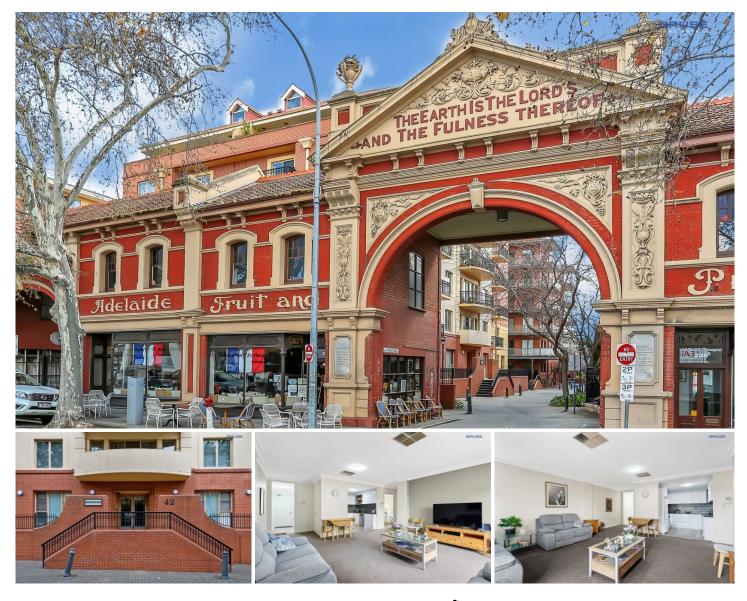

## 36/42 Charlick Circuit Adelaide SA

Luxe Lifestyle Apartment.

Securely and quietly positioned on the 3rd floor in the south-east corner of the architecturally designed Brooker Apartments, this spacious home offers a wonderful and 'lock up leave' lifestyle in the heart of the highly sought after East End Precinct.

Located in the leafy Charlick Circuit all the city has to offer is within a short walk. Choose from Adelaide's best cafes, restaurants and bars and enjoy the variety of annual events and festivals throughout the year. Adelaide University, Rymill Park, the Botanic Gardens, Rundle Street and Rundle Mall are also very close by.

Enter via the secure ground floor foyer and into the lifts with direct access to your floor. Inside the apartment welcomes

| þ |
|---|
| 2 |

| Price    |      |
|----------|------|
| Building | Size |

: \$ 725,000 ze : 102 sqm