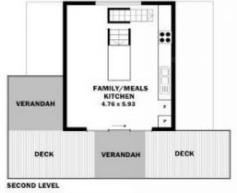

3 🕮 2 🖺 4 🖨

**Price** : \$ 645,000 **Land Size** : 293 sqm

View: https://www.bruse.com.au/sale/sa/yorke-pe

ninsula/hardwicke-bay/residential/house/74

17683

Toby Shipway 8413 8181

| TL LIVING                     | 19 |
|-------------------------------|----|
| SL LIVING<br>SL VERANDAH/DECK | 30 |
|                               | 30 |
| GL LIVING                     | 52 |

This floor plan is for illustration purposes only and all measurements are approximate. Any fixtures shown may not necessarily be included in the sale contract and it is essential that any queries are directed to the agent, and any information that is intended to be reflied upon should be independently verified. Neither the agent, vendor or contracted illustrators take any responsibility for any omission, wrongful inclusion or typographical error which may occur in this drawing as it is intended as an artistic impression only. While every endeavour has been made to verify the correct details in this publication, neither the agent, vendors, nor contracted typesetters accept any responsibility for any error or omission.