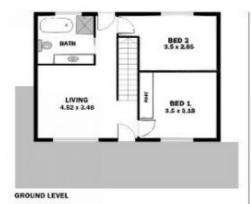

3 🕮 2 🖺 4 🖨

**Price** : \$ 645,000 **Land Size** : 293 sqm

View: https://www.bruse.com.au/sale/sa/yorke-pe

ninsula/hardwicke-bay/residential/house/74

17683

Toby Shipway 8413 8181

| TL LIVING                     | 19 |
|-------------------------------|----|
| SL LIVING<br>SL VERANDAH/DECK | 30 |
|                               | 30 |
| GL LIVING                     | 52 |

This floor plan is for illustration purposes only and all measurements are approximate. Any fixtures shown may not necessarily be included in the sale contract and it is essential that any queries are directed to the agent, and any information that is intended to be reflied upon should be independently verified. Neither the agent, vendor or contracted illustrators take any responsibility for any omission, wrongful inclusion or typographical error which may occur in this drawing as it is intended as an artistic impression only. While every endeavour has been made to verify the correct details in this publication, neither the agent, vendors, nor contracted typesetters accept any responsibility for any error or omission.