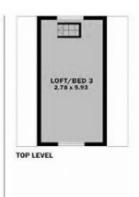

3 🕮 2 🖺 4 🖨

**Price** : \$ 645,000 **Land Size** : 293 sqm

View: https://www.bruse.com.au/sale/sa/yorke-pe

ninsula/hardwicke-bay/residential/house/74

17683

Toby Shipway 8413 8181

| TL LIVING                     | 19 |
|-------------------------------|----|
| SL LIVING<br>SL VERANDAH/DECK | 30 |
|                               | 30 |
| GL LIVING                     | 52 |

This floor plan is for illustration purposes only and all measurements are approximate. Any fixtures shown may not necessarily be included in the sale contract and it is essential that any queries are directed to the agent, and any information that is intended to be reflied upon should be independently verified. Neither the agent, vendor or contracted illustrators take any responsibility for any omission, wrongful inclusion or typographical error which may occur in this drawing as it is intended as an artistic impression only. While every endeavour has been made to verify the correct details in this publication, neither the agent, vendors, nor contracted typesetters accept any responsibility for any error or omission.