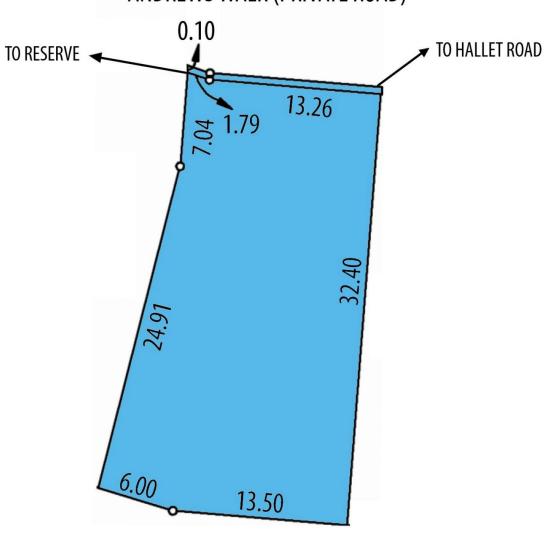

## 12 Clifton Court Stonyfell SA

NOW FOR SALE BY AUCTION ON 11TH MARCH AT 11:30AM.

CONSISTING OF 4 VERY GENEROUS LIVING AREAS AND 4 GENEROUS BEDROOMS. SUITING THE LIFESTYLE FOR FAMILIES REQUIRING A HOME FOR ENTERTAINING AND ENJOYMENT FOR YEAR 2023 AND ONWARDS.

This very well proportioned home is opportunity for buyers seeking a large family residence. Built in 2009.

A HOME WITH AN ABUNDANCE OF WOW FACTOR. ONLY FOR SALE AS THE VENDORS HAVE MOVED TO LIVE OVERSEAS. FOR DEFINITE SALE.

The home includes an entrance hallway that leads to a

4 📭 2 🔓 2 😭

**Price:** \$1,680,000

**View**: https://www.bruse.com.au/sale/sa/eastern-subur bs/stonyfell/residential/house/7377045



Bevan Bruse 08 8431 8181



Theon Bruse 08 8431 8181



## ANDREWS WALK (PRIVATE ROAD)



**CLIFTON COURT**