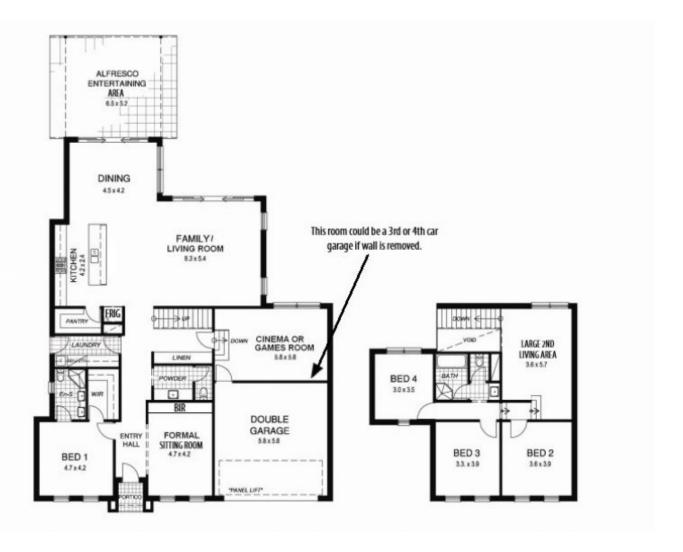

## 12 Clifton Court Stonyfell SA

NOW FOR SALE BY AUCTION ON 11TH MARCH AT 11:30AM.

CONSISTING OF 4 VERY GENEROUS LIVING AREAS AND 4 GENEROUS BEDROOMS. SUITING THE LIFESTYLE FOR FAMILIES REQUIRING A HOME FOR ENTERTAINING AND ENJOYMENT FOR YEAR 2023 AND ONWARDS.

This very well proportioned home is opportunity for buyers seeking a large family residence. Built in 2009.

A HOME WITH AN ABUNDANCE OF WOW FACTOR. ONLY FOR SALE AS THE VENDORS HAVE MOVED TO LIVE OVERSEAS. FOR DEFINITE SALE.

The home includes an entrance hallway that leads to a

4 📭 2 🔓 2 😭

**Price:** \$1,680,000

**View**: https://www.bruse.com.au/sale/sa/eastern-subur bs/stonyfell/residential/house/7377045

Bevan Bruse 08 8431 8181