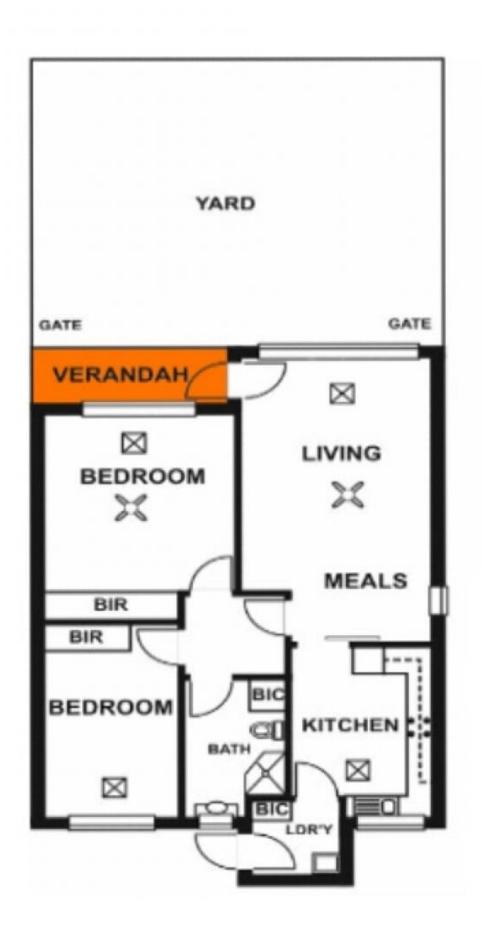

2 📭 1 🖺 1 🗬

**Price:** \$482,000

**View**: https://www.bruse.com.au/sale/sa/eastern-subur bs/st-peters/residential/unit/7372955

Theon Bruse 08 8431 8181

Bevan Bruse 08 8431 8181