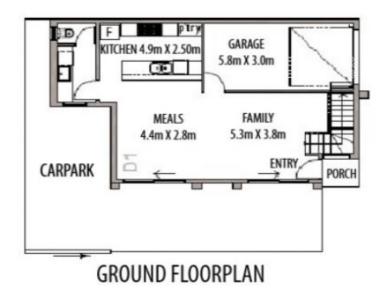

## TWO SEPARATE LIVING ROOMS

The hub of the home open plan everyday living and dining space flows seamlessly out to the outdoor entertaining area and is adjacent the generous fully equipped kitchen. Superb for entertaining or just relaxing at home with your