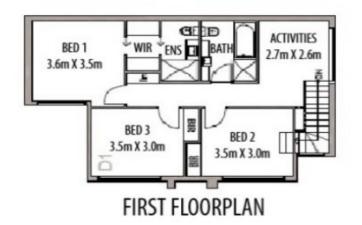

So much natural light thanks to the street front position and wide design that allows for extra large windows. Even each of the 3 bedrooms are complimented with a lovely urban outlook.