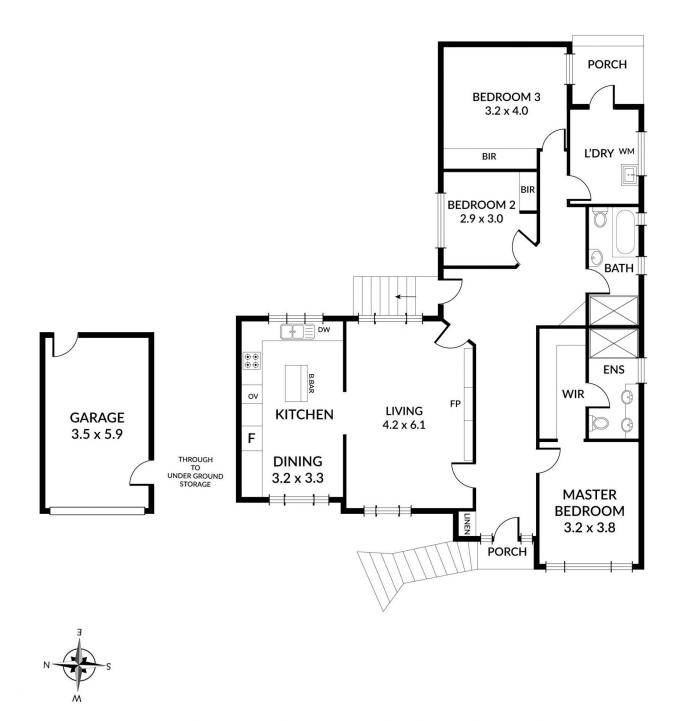

The entrance hall of the home leads to the main bedroom suite with upgraded ensuite facility with frameless shower screen, quality tiling and all new fittings and fixtures. This