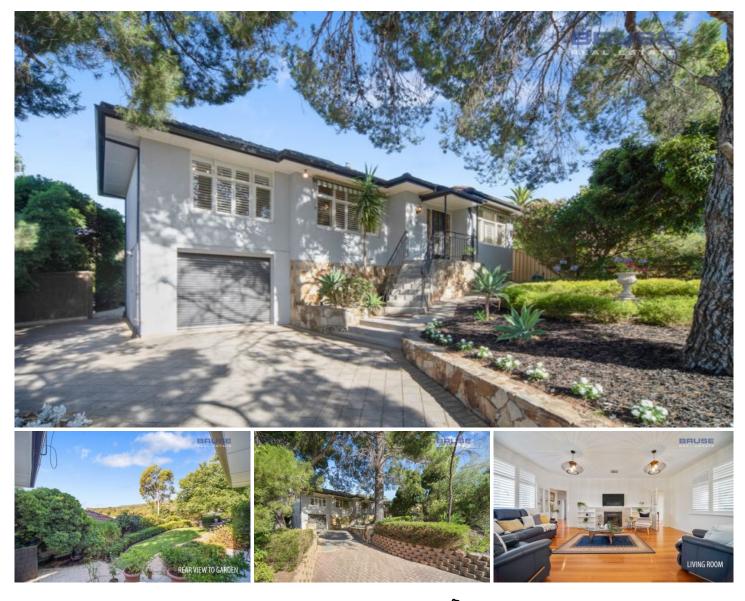

## 586 Glynburn Road Beaumont SA

THIS HOME HAS BEEN METICULOUSLY MAINTAINED BY THE CURRENT OWNER FOR A NUMBER OF YEARS AND HAS BEEN TOTALLY UPGRADED, 2 ALL NEW STUNNING BATHROOMS, STUNNING NEAR NEW KITCHENS, FLOOR COVERINGS, TIMBER FLOORING AND RECENTLY REPAINTED BOTH INSIDE AND OUT.

This home is built on the high side of the road giving excellent views and also a commanding look when approaching the home.

The external wrought iron staircase leads to the foyer and entrance of the residence.

The entrance hall of the home leads to the main bedroom suite with upgraded ensuite facility with frameless shower screen, quality tiling and all new fittings and fixtures. This