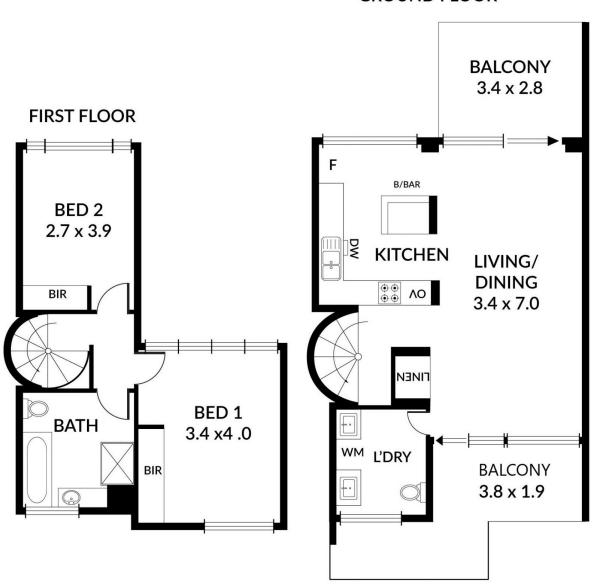

2 🖳 2 🖺 1 😭

**Price**: \$475,000

**View**: https://www.bruse.com.au/sale/sa/eastern-subur bs/fullarton/residential/townhouse/7348148

Bevan Bruse 08 8431 8181

Theon Bruse 08 8431 8181

FIRST FLOOR PLAN

## **GROUND FLOOR**

Scale in metres.Indicativeonly. Dimensions are approximate. All information contained herein is gathered from sources we believe to be reliable. However we cannot guarantee its accuracy and interested persons sholud rely on their own enquiries