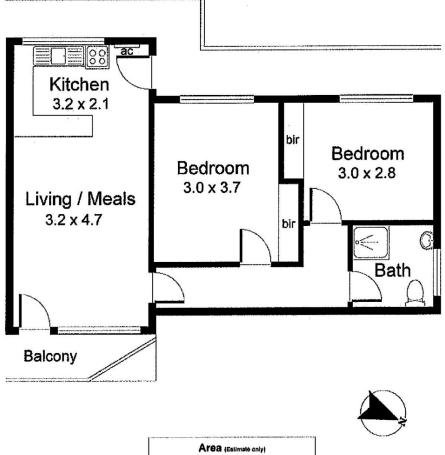

Bevan Bruse 08 8431 8181

https://www.bruse.com.au Just another WordPress site

| Area (Estimate anly) |                     |
|----------------------|---------------------|
| Living               | 54.1 m²             |
| Carport              | 13.9 m₂             |
| Total                | 68.0 m <sub>2</sub> |
| Total                | 68.0 r              |

For illustrative purposes only. All measurements are approximate