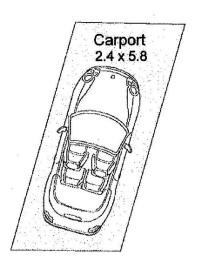

Bevan Bruse 08 8431 8181

https://www.bruse.com.au Just another WordPress site

| Area (Estimate anly) |                     |
|----------------------|---------------------|
| Living               | 54.1 m²             |
| Carport              | 13.9 m₂             |
| Total                | 68.0 m <sub>2</sub> |
| Total                | 68.0 r              |

For illustrative purposes only. All measurements are approximate