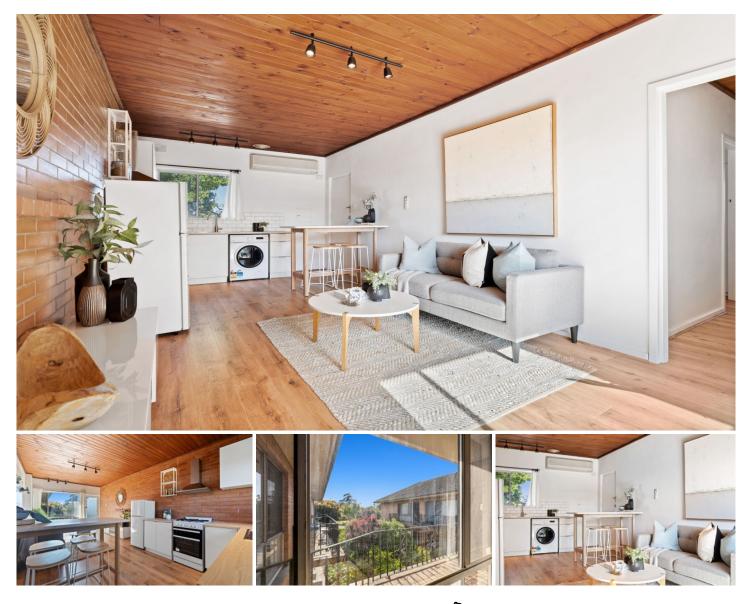

## 9/11 Helenslea Avenue Brooklyn Park SA

BUYERS LOOKING FOR A UNIT WITH EVERYTHING DONE IN A TOP LOCATION WILL REALLY APPRECIATE THEIS ONE. THE RENOVATION WAS DONE FOR THE OWNER TO LIVE IN THEMSELVES AND THE ATTENTION TO DETAIL THAT THEY HAVE PUT INTO THE RENOVATION IS STUNNING. THEY ARE NOW MOVING INTERSTATE DUE TO AN EMPLOYMENT CHANGE SO NOW IT COULD BE YOU AS THE FORTUNATE BUYER TO ENJOY THIS HOME. YOU WILL BE IMPRESSED WHEN YOU INSPECT THE PROPERTY.

Great Investment Opportunity OR Fantastic home to live in & enjoy.

So much natural light to all rooms thanks the elevated

2 🎮 1 🚔 1 🚘

**Price :** \$ 345,000

View : https://www.bruse.com.au/sale/sa/western-beach side-suburbs/brooklyn-park/residential/unit/73397 60