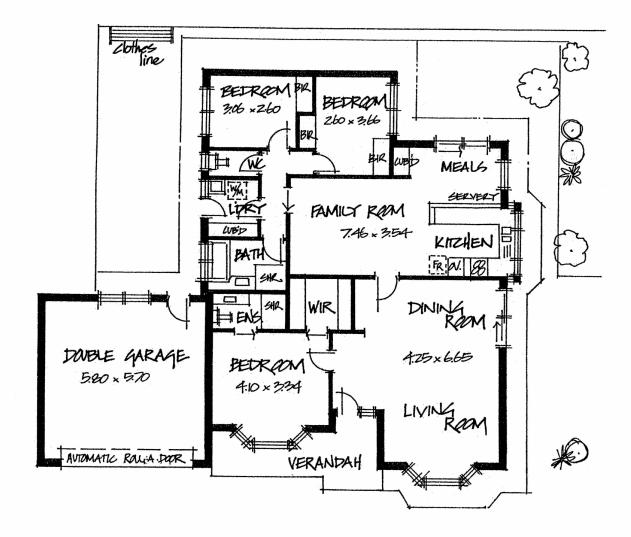

- 3 bedrooms
- 2 bathrooms
- 2 living areas
- double auto roller door garage
- ducted reverse cycle air conditioning

Well designed home offering light, bright and airy living areas for both formal and informal entertaining. Easy care gardens to entertain in and best of all so close to 3 🛤 2 🚔 2 🛱