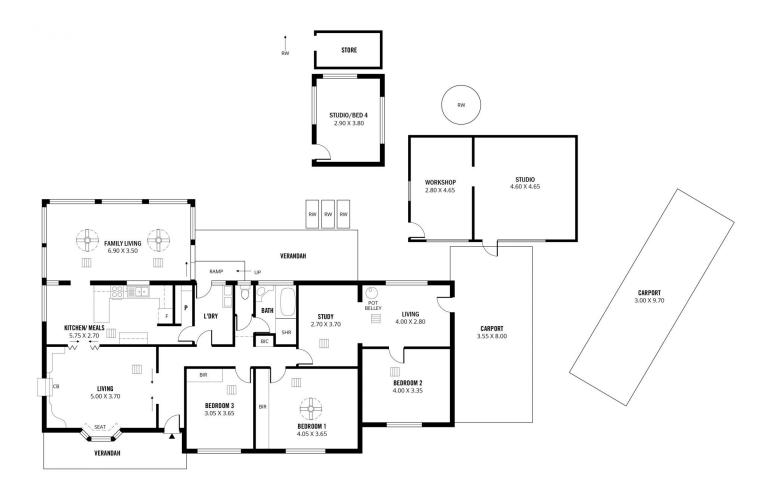

## 5 Protea Court Banksia Park SA

BUYERS LOOKING FOR A SUBSTANTIAL FAMILY HOME TO ENJOY FOR MANY YEARS WILL APPRECIATE THE LAYOUT OF THIS HOME. IT HAS EXCELLENT LIVING SPACES INCLUDING MULTIPLE STUDIO ROOMS AND WORK SHOP ROOMS. THERE IS ALSO A GREAT OPPORTUNITY TO MAKE SOME COSMETIC CHANGES THAT WILL MAKE IT YOUR OWN AND ADD EXTRA VALUE TO THE PROPERTY. IT TRULY IS A LOVELY HOME.

## SO MUCH LIVING ACCOMMODATION.

- Formal lounge room complimented by a lovely outlook

4 🕒 1 🔓 4 🗬

**Price** : \$ 585,000 **Land Size** : 983 sqm

View : https://www.bruse.com.au/sale/sa/north-nort

h-east-suburbs/banksia-park/residential/hou