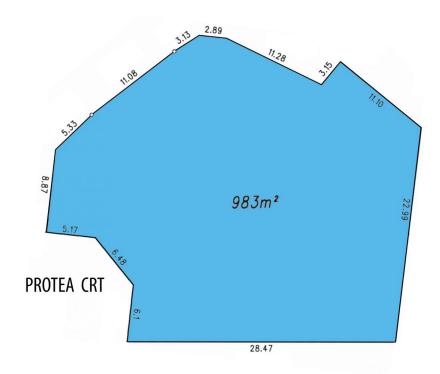

Set on a large 983m2 allotment on the end of a quiet no through cul de sac court with a dual access driveway on one side that lead to 2 separate carports and lots of extra parking. Perfect for a boat or caravan too.