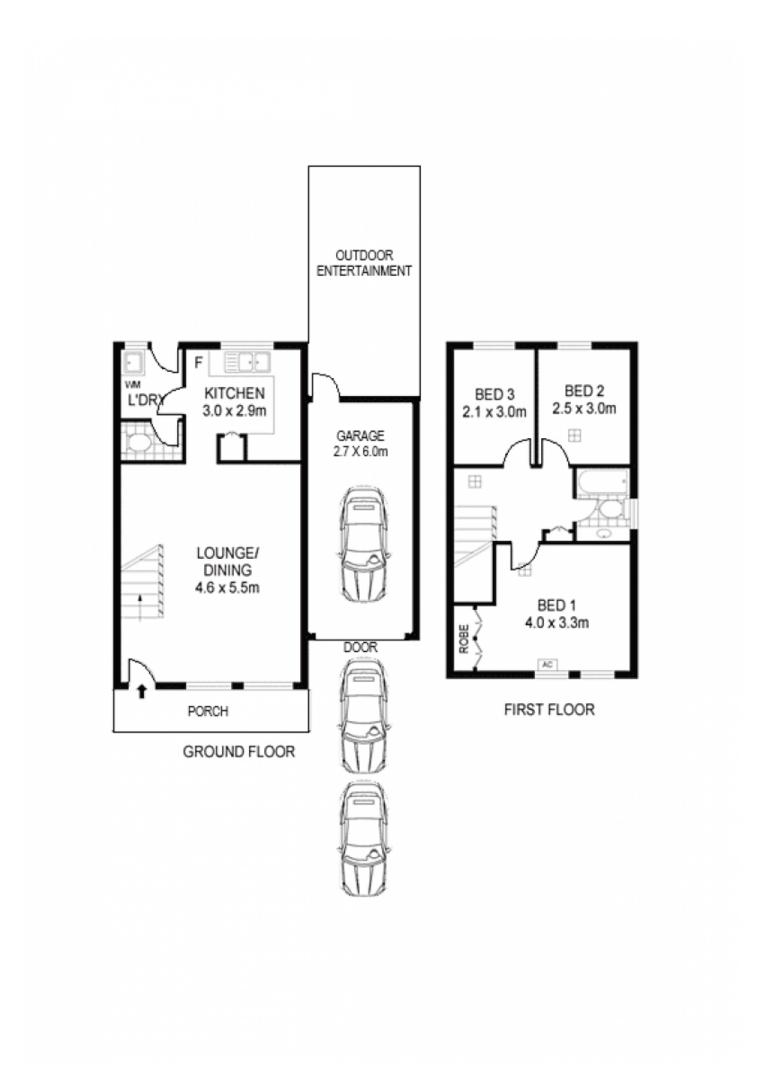

## 1/25 Avenue Road Frewville SA

EXCELLENT GLENUNGA INTERNATIONAL HIGH SCHOOL ZONE AND LINDEN PARK PRIMARY SCHOOL ZONE.

This townhouse is generous in size with a very large living and dining area on the ground floor, adjacent to a very well-appointed kitchen. leading out to the laundry and second w.c and further through to a very desirable large undercover living area to the rear of the home, surrounded by a very attractive garden setting. A great spot to entertain friends and family.

The UPPER LEVEL of the townhouse includes the main bedroom of generous proportions with a wonderful view over the gardens to the front of the home, with a built-in robe and is adjacent to the well-appointed bathroom with a full bath, W.C. and basin.