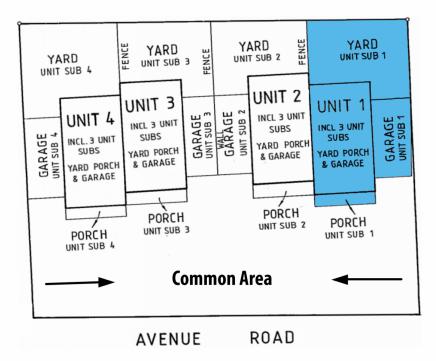

## 1/25 Avenue Road Frewville SA

EXCELLENT GLENUNGA INTERNATIONAL HIGH SCHOOL ZONE AND LINDEN PARK PRIMARY SCHOOL ZONE.

This townhouse is generous in size with a very large living and dining area on the ground floor, adjacent to a very well-appointed kitchen. leading out to the laundry and second w.c and further through to a very desirable large undercover living area to the rear of the home, surrounded by a very attractive garden setting. A great spot to entertain friends and family.