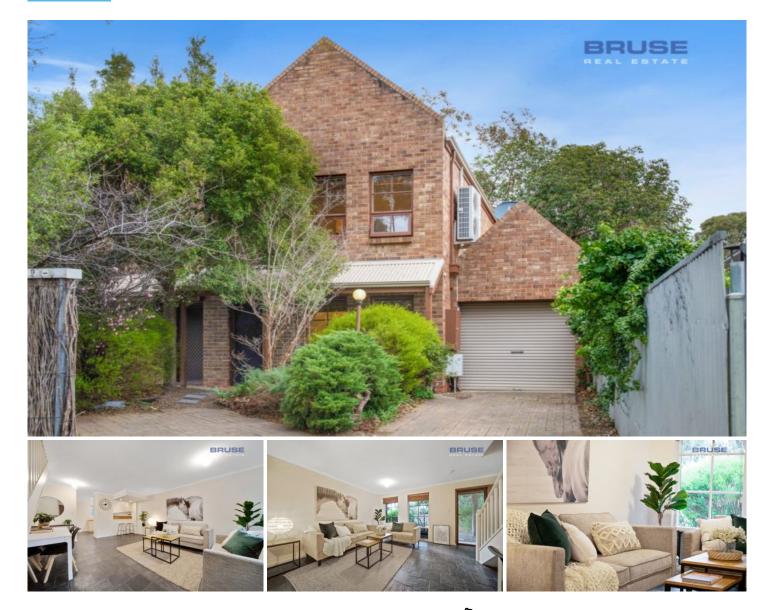

## 1/25 Avenue Road Frewville SA

EXCELLENT GLENUNGA INTERNATIONAL HIGH SCHOOL ZONE AND LINDEN PARK PRIMARY SCHOOL ZONE.

This townhouse is generous in size with a very large living and dining area on the ground floor, adjacent to a very well-appointed kitchen. leading out to the laundry and second w.c and further through to a very desirable large undercover living area to the rear of the home, surrounded by a very attractive garden setting. A great spot to entertain friends and family.

The UPPER LEVEL of the townhouse includes the main bedroom of generous proportions with a wonderful view over the gardens to the front of the home, with a built-in robe and is adjacent to the well-appointed bathroom with a full bath, W.C. and basin.

## 3 🎮 1 🚰 1 🚘

**Price :** \$ 712,000

View : https://www.bruse.com.au/sale/sa/eastern-subur bs/frewville/residential/house/7156374

Bevan Bruse 08 8431 8181

Theon Bruse 08 8431 8181

https://www.bruse.com.au Just another WordPress site