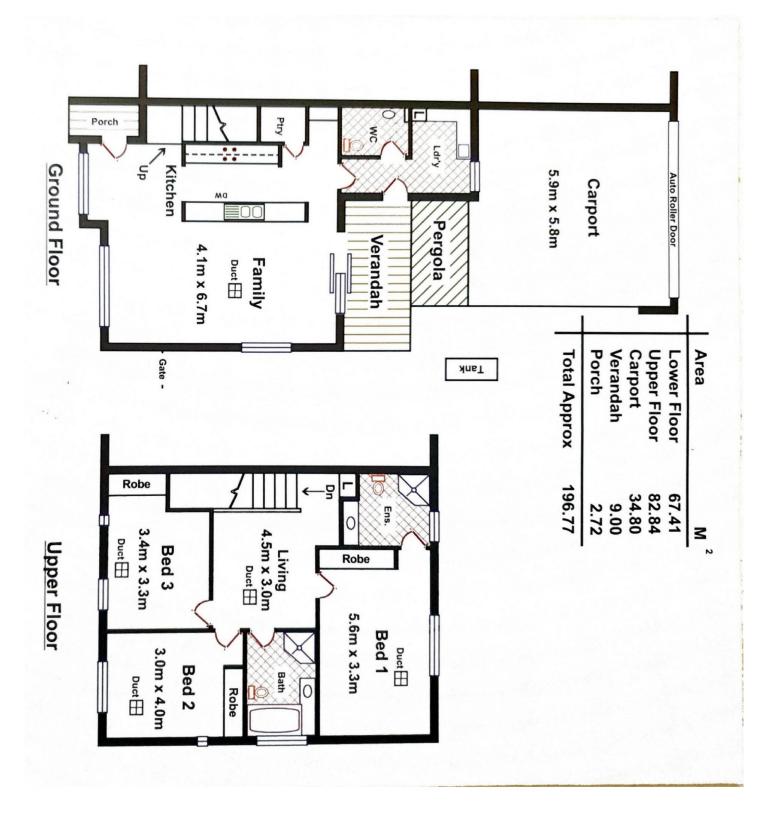

The home includes floating floors, quality carpets upstairs, second living room upstairs, plenty of cupboard space, double garage and much more.

View : https://www.bruse.com.au/lease/sa/north-north-e ast-suburbs/gilles-plains/residential/townhouse/7 151704