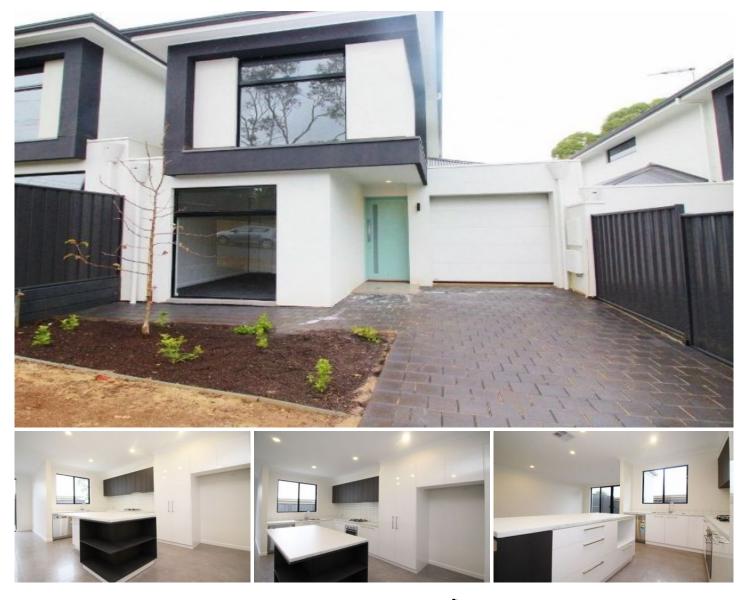

## 1A Alawa Avenue Modbury North SA

SPACIOUS 3 BEDROOM TOWNHOUSE. WELL DESIGNED!

Please register your interest in this property by clicking on the Book Inspection Button or Email/Call Agent button. You' will be informed of any inspection times. It is imperative that you register your attendance at our inspections.

This spacious townhouse is in a group of 4 and offer a well designed open plan living and kitchen area leading out to the rear yard of the home. This home offers natural light in each room, 2.7m ceilings, quality fixtures and fittings, stunning porcelain tiles and quality carpets to the bedrooms and upstairs living areas of the home. Stunning bathroom designs with floor to ceilings tiles and rain shower heads.