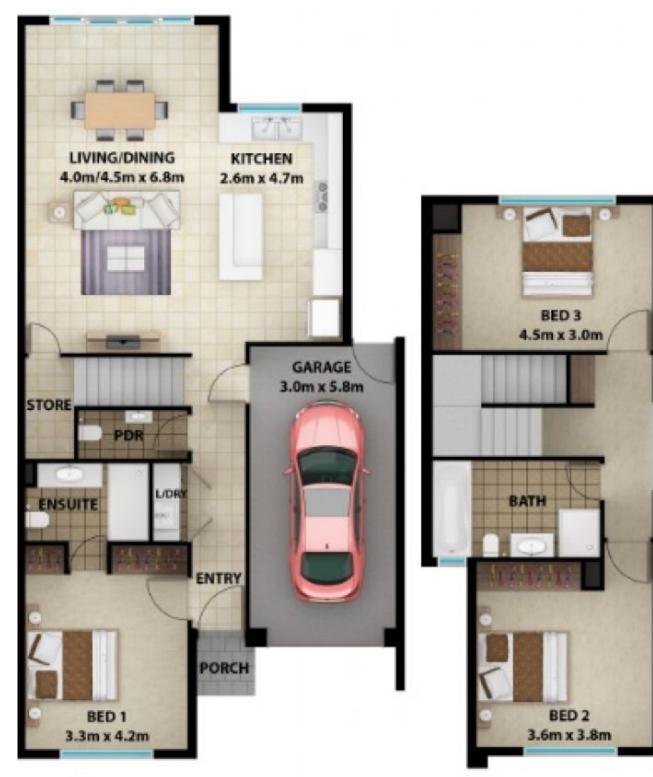

This spacious townhouse is in a group of 4 and offer a well designed open plan living and kitchen area leading out to the rear yard of the home. This home offers natural light in each room, 2.7m ceilings, quality fixtures and fittings, stunning porcelain tiles and quality carpets to the bedrooms and upstairs living areas of the home. Stunning bathroom designs with floor to ceilings tiles and rain shower heads.

## 1A Alawa Avenue, Modbury North

1B Alawa Avenue, Modbury North