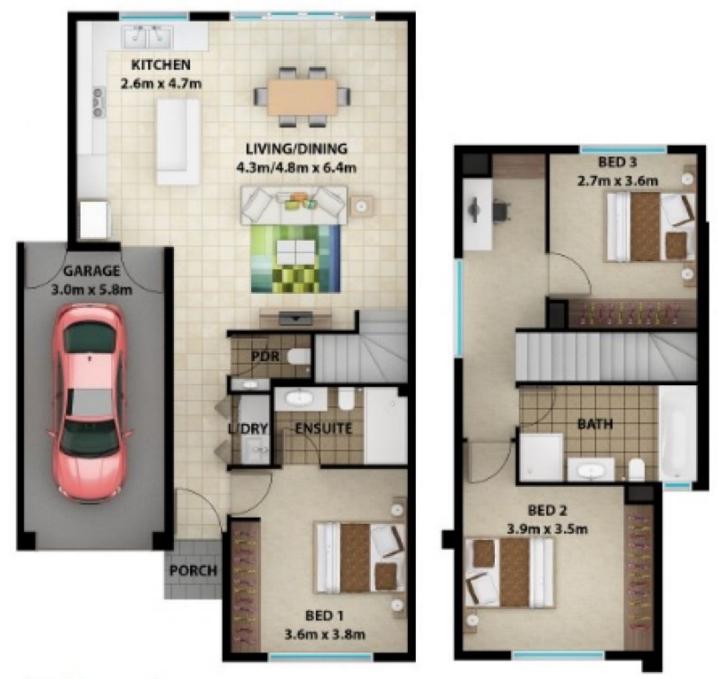

This spacious townhouse is in a group of 4 and offer a well designed open plan living and kitchen area leading out to the rear yard of the home. This home offers natural light in each room, 2.7m ceilings, quality fixtures and fittings, stunning porcelain tiles and quality carpets to the bedrooms and upstairs living areas of the home. Stunning bathroom designs with floor to ceilings tiles and rain shower heads.

## 1A Alawa Avenue, Modbury North

1B Alawa Avenue, Modbury North